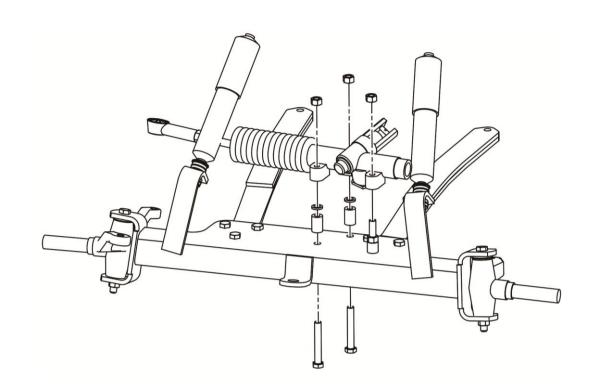

# SGC DROP AXLE LIFT KIT FITS EZGO TXT 01.5+, ELEC CAMBER ADJUSTABLE

Product is subject to change without prior notice.

QTY.

2

2

2

2

4

8

8

8

5. TIE ROD

1. Engage parking brake and chock rear wheels. Raise Golf Cart with lift and use jack stands. Remove front tires, then remove cotter pin, castle nut, and hub. Retain hardware.

2. Remove cotter pin from castle nut. Remove castle nut from ball joint and separate ball joint from spindle. and retain.

3. Remove tie rod and retain.

4. Remove three bolts from rack and pinion. Retain Hardware.

6. Remove spindles from drop axle.

7. Install heim joints on SGC Axle Assembly #1. Use two nuts each from hardware #8. The camber could be adjusted by repositioning the nuts. Recommeded nut position for most carts is as shown in below picture. **Don't tighten the nuts until bolts and nuts are tightened in Step 10.** 