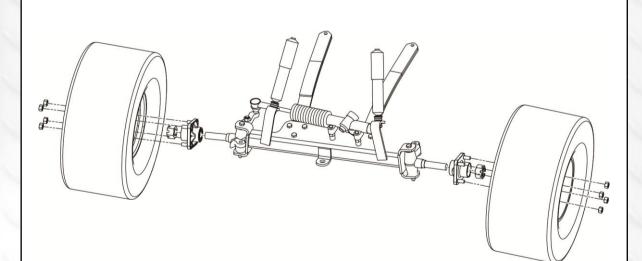

3. Remove tie rod and retain.

4. Remove three bolts from rack and pinion. Retain Hardware.

6. Remove spindles from drop axle.

7. Install heim joints on SGC Axle Assembly #1. Use two nuts each from hardware #8. The camber could be adjusted by repositioning the nuts. Recommeded nut position for most carts is as shown in below picture. **Don't tighten the nuts until bolts and nuts are tightened in Step 10.** 

#### **Recommended nut position**

The upper heim joints go in and leave 1/2" on the outside.

8. Install SGC Axle Assembly to leaf spring and spring retaining plate with factory hardware.

The bolt that goes through the leaf spring goes upward.

Tighten hardware.

Pull shocks down and attach to Axle Assembly to hold in place.

9. Install front bolt for rack and pinion. IMPORTANT: For ease of installation, frontmost bolt for rack and pinion must be installed before spring plates are reattached.

11. Install steering riser #2 on spindle using supplied hardware #6. Install rack ball joint on steering riser using retained hardware.

## LIFT KIT INSTALLATION INSTRUCTIONS

EZGO TXT ELEC, 2001.5 AND UP

12. Install tie rod to spindles using retained hardware. Reinstall hubs. NOTE: SOME E-Z-GO MODEL CARTS COME STOCK WITH A TIE ROD LONG ENOUGH! IF THE STOCK TIE ROD JOINTS DO NOT HAVE GREASE FITTINGS FROM WHEEL TO WHEEL YOU WILL NEED TO INSTALL THE TIE ROD IN THIS KIT.