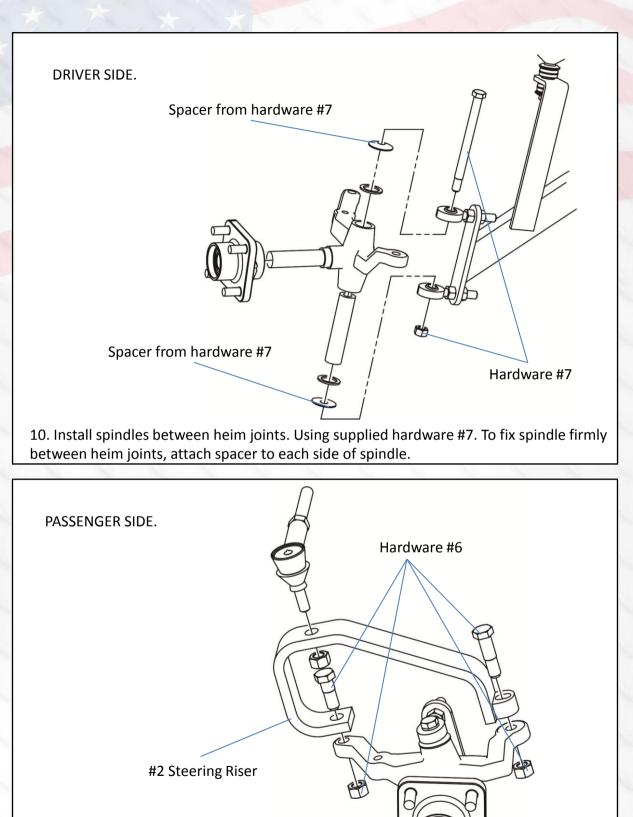

11. Install steering riser #2 on spindle using supplied hardware #6. Install rack ball joint on steering riser using retained hardware.

## LIFT KIT INSTALLATION INSTRUCTIONS

EZGO TXT ELEC, 2001.5 AND UP

12. Install tie rod to spindles using retained hardware. Reinstall hubs. NOTE: SOME E-Z-GO MODEL CARTS COME STOCK WITH A TIE ROD LONG ENOUGH! IF THE STOCK TIE ROD JOINTS DO NOT HAVE GREASE FITTINGS FROM WHEEL TO WHEEL YOU WILL NEED TO INSTALL THE TIE ROD IN THIS KIT.