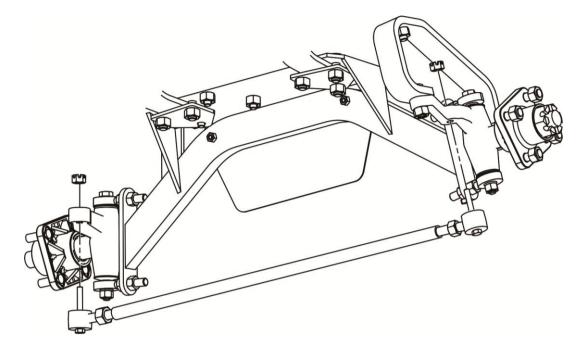

8

8

8

5. TIE ROD

1. Engage parking brake and chock rear wheels. Raise Golf Cart with lift and use jack stands. Remove front tires, then remove cotter pin, castle nut, and hub. Retain hardware.

2. Remove cotter pin from castle nut. Remove castle nut from ball joint and separate ball joint from spindle. and retain.

3. Remove tie rod and retain.

4. Remove three bolts from rack and pinion. Retain Hardware.

6. Remove spindles from drop axle.

7. Install heim joints on SGC Axle Assembly #1. Use two nuts each from hardware #8. The camber could be adjusted by repositioning the nuts. Recommeded nut position for most carts is as shown in below picture. **Don't tighten the nuts until bolts and nuts are tightened in Step 10.** 

11. Install steering riser #2 on spindle using supplied hardware #6. Install rack ball joint on steering riser using retained hardware.

## LIFT KIT INSTALLATION INSTRUCTIONS

EZGO TXT ELEC, 2001.5 AND UP

12. Install tie rod to spindles using retained hardware. Reinstall hubs. NOTE: SOME E-Z-GO MODEL CARTS COME STOCK WITH A TIE ROD LONG ENOUGH! IF THE STOCK TIE ROD JOINTS DO NOT HAVE GREASE FITTINGS FROM WHEEL TO WHEEL YOU WILL NEED TO INSTALL THE TIE ROD IN THIS KIT.