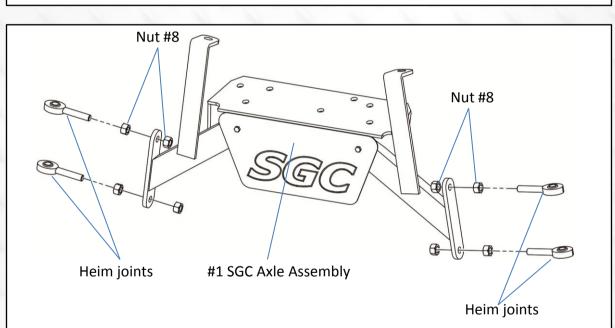

3. Remove tie rod and retain.

4. Remove three bolts from rack and pinion. Retain Hardware.

6. Remove spindles from drop axle.

7. Install heim joints on SGC Axle Assembly #1. Use two nuts each from hardware #8. The camber could be adjusted by repositioning the nuts. Recommeded nut position for most carts is as shown in below picture. **Don't tighten the nuts until bolts and nuts are tightened in Step 10.** 

#### **Recommended nut position**

The upper heim joints go in and leave 1/2" on the outside.

8. Install SGC Axle Assembly to leaf spring and spring retaining plate with factory hardware.

The bolt that goes through the leaf spring goes upward.