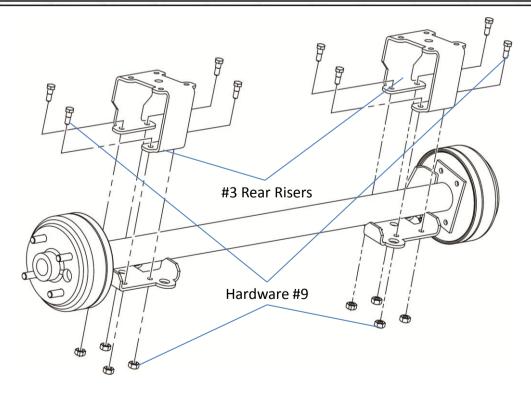

15. Install Rear Riser #3 on top of the axle using supplied hardware #9.

16. Place the leaf springs on top of the risers and loosely mount the front of the leaf springs to the stock front leaf spring mount using the stock hardware.