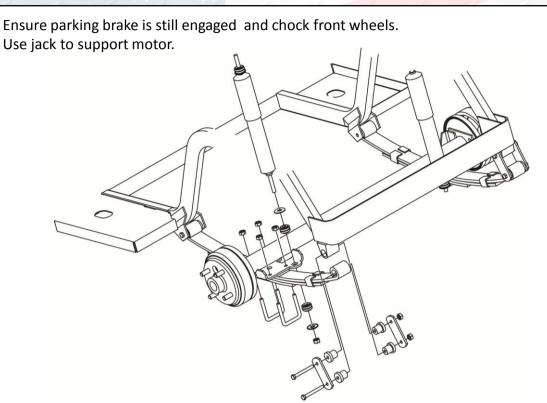

13. Reinstall front tires.

14. Unbolt the rear leaf springs from under the rear end. Save the front and rear leaf spring bolts for reinstallation of the leaf springs. Using the car jack lower the rear end of the cart.

15. Install Rear Riser #3 on top of the axle using supplied hardware #9.

16. Place the leaf springs on top of the risers and loosely mount the front of the leaf springs to the stock front leaf spring mount using the stock hardware.