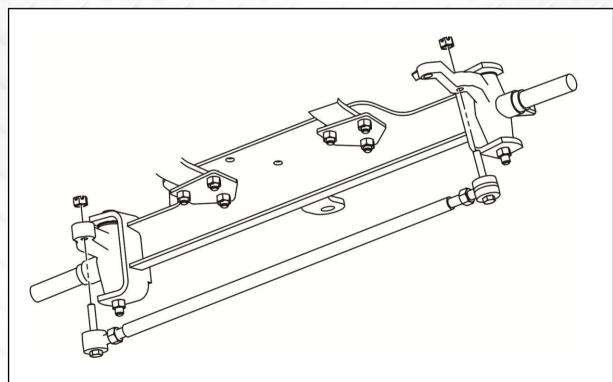

11. Install steering riser #2 on spindle using supplied hardware #6. Install rack ball joint on steering riser using retained hardware.

## LIFT KIT INSTALLATION INSTRUCTIONS

EZGO TXT ELEC, 2001.5 AND UP

12. Install tie rod to spindles using retained hardware. Reinstall hubs. NOTE: SOME E-Z-GO MODEL CARTS COME STOCK WITH A TIE ROD LONG ENOUGH! IF THE STOCK TIE ROD JOINTS DO NOT HAVE GREASE FITTINGS FROM WHEEL TO WHEEL YOU WILL NEED TO INSTALL THE TIE ROD IN THIS KIT.