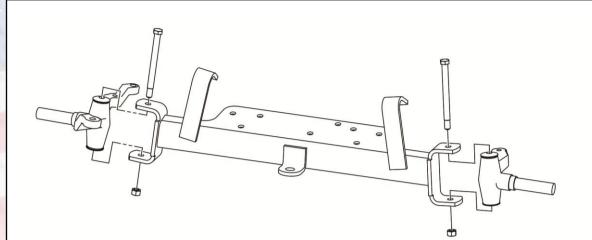

Tighten hardware.

Pull shocks down and attach to Axle Assembly to hold in place.

9. Install front bolt for rack and pinion. IMPORTANT: For ease of installation, frontmost bolt for rack and pinion must be installed before spring plates are reattached.

11. Install steering riser #2 on spindle using supplied hardware #6. Install rack ball joint on steering riser using retained hardware.