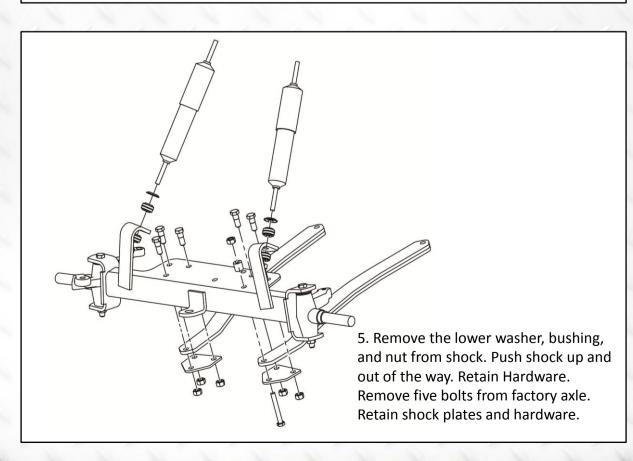

3. Remove tie rod and retain.

4. Remove three bolts from rack and pinion. Retain Hardware.

6. Remove spindles from drop axle.

7. Install heim joints on SGC Axle Assembly #1. Use two nuts each from hardware #8. The camber could be adjusted by repositioning the nuts. Recommeded nut position for most carts is as shown in below picture. **Don't tighten the nuts until bolts and nuts are tightened in Step 10.** 

#### **Recommended nut position**

The upper heim joints go in and leave 1/2" on the outside.

8. Install SGC Axle Assembly to leaf spring and spring retaining plate with factory hardware.

The bolt that goes through the leaf spring goes upward.

Tighten hardware.

Pull shocks down and attach to Axle Assembly to hold in place.

9. Install front bolt for rack and pinion. IMPORTANT: For ease of installation, frontmost bolt for rack and pinion must be installed before spring plates are reattached.