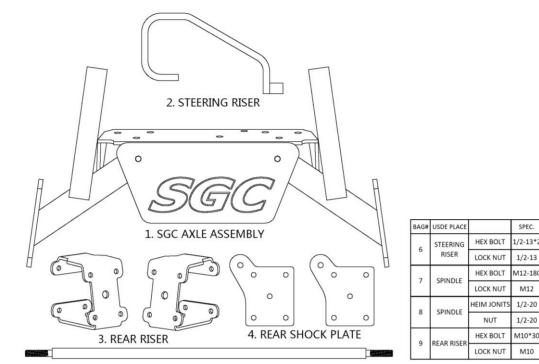

# SGC DROP AXLE LIFT KIT FITS EZGO TXT 01.5+, ELEC CAMBER ADJUSTABLE

Product is subject to change without prior notice.

QTY.

2

2

2

2

4

8

8

8

5. TIE ROD

1. Engage parking brake and chock rear wheels. Raise Golf Cart with lift and use jack stands. Remove front tires, then remove cotter pin, castle nut, and hub. Retain hardware.

2. Remove cotter pin from castle nut. Remove castle nut from ball joint and separate ball joint from spindle. and retain.

3. Remove tie rod and retain.

4. Remove three bolts from rack and pinion. Retain Hardware.

6. Remove spindles from drop axle.

7. Install heim joints on SGC Axle Assembly #1. Use two nuts each from hardware #8. The camber could be adjusted by repositioning the nuts. Recommeded nut position for most carts is as shown in below picture. **Don't tighten the nuts until bolts and nuts are tightened in Step 10.** 

#### **Recommended nut position**

The upper heim joints go in and leave 1/2" on the outside.

8. Install SGC Axle Assembly to leaf spring and spring retaining plate with factory hardware.

The bolt that goes through the leaf spring goes upward.

Tighten hardware.

Pull shocks down and attach to Axle Assembly to hold in place.

9. Install front bolt for rack and pinion. IMPORTANT: For ease of installation, frontmost bolt for rack and pinion must be installed before spring plates are reattached.

11. Install steering riser #2 on spindle using supplied hardware #6. Install rack ball joint on steering riser using retained hardware.