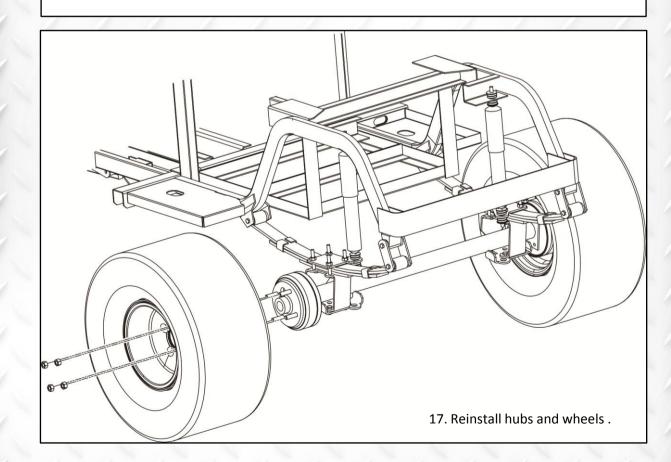

13. Reinstall front tires.

14. Unbolt the rear leaf springs from under the rear end. Save the front and rear leaf spring bolts for reinstallation of the leaf springs. Using the car jack lower the rear end of the cart.

15. Install Rear Riser #3 on top of the axle using supplied hardware #9.

16. Place the leaf springs on top of the risers and loosely mount the front of the leaf springs to the stock front leaf spring mount using the stock hardware.

Place rear shock plates #4 on top of the leaf springs with the shock mount holes facing the rear of the car and towards the center. Using the stock Ubolts from the leaf springs mount the shock plates to the rear risers with the leaf springs sandwiched in between them. Make sure all bolts are tighten evenly.

Reattach rear shock to rear shock plate.

#4 Rear shock plate