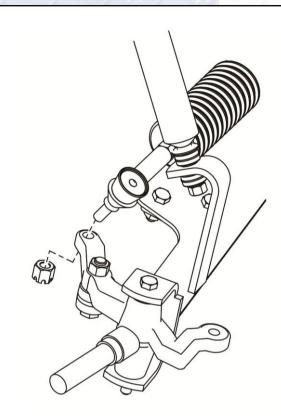

3. Remove tie rod and retain.

4. Remove three bolts from rack and pinion. Retain Hardware.

6. Remove spindles from drop axle.

7. Install heim joints on SGC Axle Assembly #1. Use two nuts each from hardware #8. The camber could be adjusted by repositioning the nuts. Recommeded nut position for most carts is as shown in below picture. **Don't tighten the nuts until bolts and nuts are tightened in Step 10.** 

#### **Recommended nut position**

The upper heim joints go in and leave 1/2" on the outside.

8. Install SGC Axle Assembly to leaf spring and spring retaining plate with factory hardware.

The bolt that goes through the leaf spring goes upward.