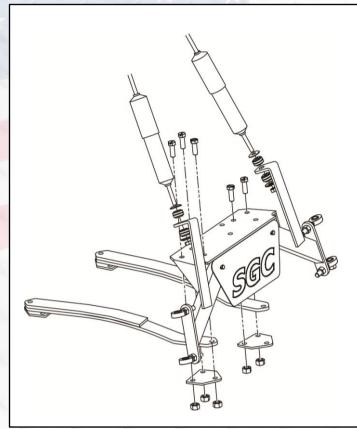

3. Remove tie rod and retain.

4. Remove three bolts from rack and pinion. Retain Hardware.

6. Remove spindles from drop axle.

7. Install heim joints on SGC Axle Assembly #1. Use two nuts each from hardware #8. The camber could be adjusted by repositioning the nuts. Recommeded nut position for most carts is as shown in below picture. **Don't tighten the nuts until bolts and nuts are tightened in Step 10.** 

#### **Recommended nut position**

The upper heim joints go in and leave 1/2" on the outside.

8. Install SGC Axle Assembly to leaf spring and spring retaining plate with factory hardware.

The bolt that goes through the leaf spring goes upward.

Tighten hardware.

Pull shocks down and attach to Axle Assembly to hold in place.

9. Install front bolt for rack and pinion. IMPORTANT: For ease of installation, frontmost bolt for rack and pinion must be installed before spring plates are reattached.