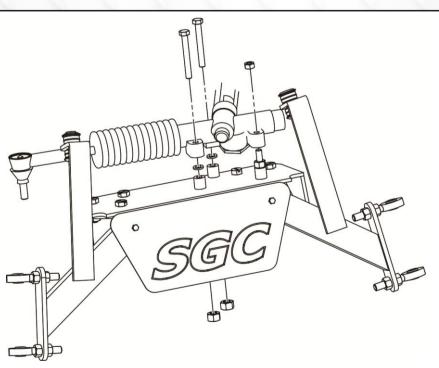

Tighten hardware.

Pull shocks down and attach to Axle Assembly to hold in place.

9. Install front bolt for rack and pinion. IMPORTANT: For ease of installation, frontmost bolt for rack and pinion must be installed before spring plates are reattached.

11. Install steering riser #2 on spindle using supplied hardware #6. Install rack ball joint on steering riser using retained hardware.