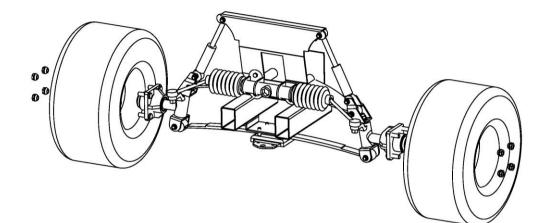

4. Using 1/2'' socket remove factory spindle. Using a 1/2'' socket remove spring plate and leaf spring.

5. Remove rack and pinion, upper a-arm and factory shock absorber.

 Reinstall rack and pinion and supplied spacer to cart frame using supplied hardware #12.

Place the support tube #4 between the holes where the factory a-arm was removed then use existing hardware to route through and secure.

8. Attach shock absorber #5 to spindle bracket #2 using supplied hardware #11.

Attach supplied heim joint to spindle bracket #2 using supplied nuts #13. One nut on the upper and two on the lower.

2

9. Attach spindle bracket #2 to upper a-arm from main suspension frame using supplied hardware #10 (detached in step 7). Attach top of shock absorber #5 to cart frame using factory hardware from step3.

10. Install supplied spindle #3 on heim joint using supplied egg neck bolt #13. Attach tie-rod end to spindle using factory hardware.

11. Reinstall hubs and install new large wheels.

13. Using a 5/8" socket loosen the U-bolts on the passenger side. Don't remove the U-bolts. It's important to do one side at a time to avoid motor roll. Loosening but not removing the U-bolts will make this easier.

15. Repeat on passenger side, use jack to lower axle and motor assembly as needed. Once complete, install wheels, lower cart and proceed with alignment on next page.