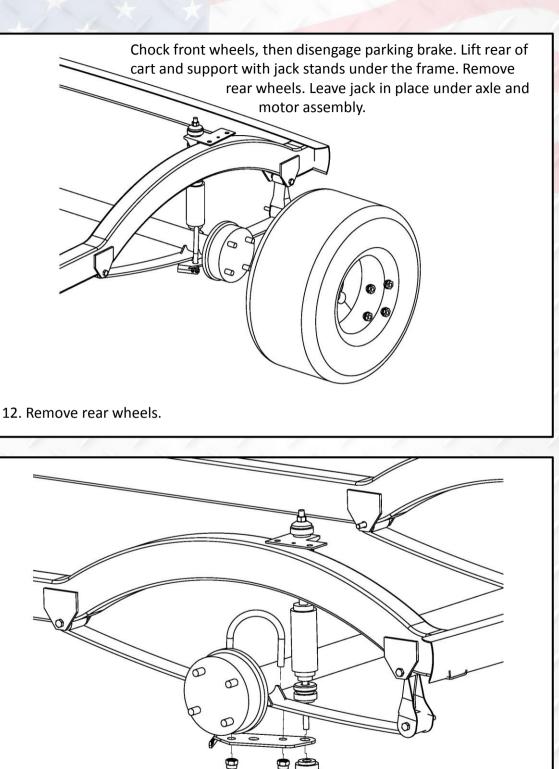

10. Install supplied spindle #3 on heim joint using supplied egg neck bolt #13. Attach tie-rod end to spindle using factory hardware.

11. Reinstall hubs and install new large wheels.

13. Using a 5/8" socket loosen the U-bolts on the passenger side. Don't remove the U-bolts. It's important to do one side at a time to avoid motor roll. Loosening but not removing the U-bolts will make this easier.

14. Using a 10mm socket and 13mm wrench remove hardware from rear leaf spring mount and front leaf spring mount. Retain hardware.

13. Place rear lift block #9 on the axle and under leaf spring. Ensure that top of lift block angles down toward the front of cart. Place rear shock plate #8 over leaf spring and attach shock to it. Attach hardware #15 on centering plate #6 then attach centering plate #7 to factory shock plate. The bolt head and nut will fit into the center hole of the spring perch and factory shock plate to aid in alignment of the riser and mounting plates.