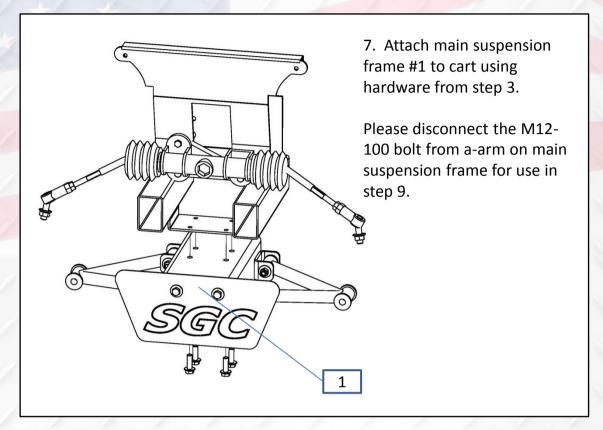

4. Using 1/2'' socket remove factory spindle. Using a 1/2'' socket remove spring plate and leaf spring.

5. Remove rack and pinion, upper a-arm and factory shock absorber.

 Reinstall rack and pinion and supplied spacer to cart frame using supplied hardware #12.

Place the support tube #4 between the holes where the factory a-arm was removed then use existing hardware to route through and secure.

8. Attach shock absorber #5 to spindle bracket #2 using supplied hardware #11.

Attach supplied heim joint to spindle bracket #2 using supplied nuts #13. One nut on the upper and two on the lower.

2

9. Attach spindle bracket #2 to upper a-arm from main suspension frame using supplied hardware #10 (detached in step 7). Attach top of shock absorber #5 to cart frame using factory hardware from step3.