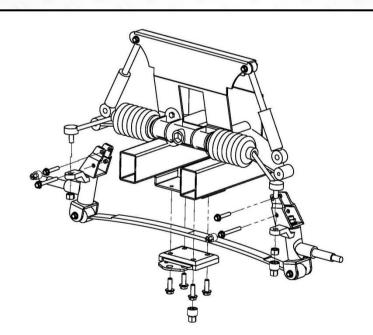

4. Using 1/2'' socket remove factory spindle. Using a 1/2'' socket remove spring plate and leaf spring.

5. Remove rack and pinion, upper a-arm and factory shock absorber.

 Reinstall rack and pinion and supplied spacer to cart frame using supplied hardware #12.

Place the support tube #4 between the holes where the factory a-arm was removed then use existing hardware to route through and secure.

8. Attach shock absorber #5 to spindle bracket #2 using supplied hardware #11.

Attach supplied heim joint to spindle bracket #2 using supplied nuts #13. One nut on the upper and two on the lower.

2

9. Attach spindle bracket #2 to upper a-arm from main suspension frame using supplied hardware #10 (detached in step 7). Attach top of shock absorber #5 to cart frame using factory hardware from step3.

10. Install supplied spindle #3 on heim joint using supplied egg neck bolt #13. Attach tie-rod end to spindle using factory hardware.

11. Reinstall hubs and install new large wheels.

13. Using a 5/8" socket loosen the U-bolts on the passenger side. Don't remove the U-bolts. It's important to do one side at a time to avoid motor roll. Loosening but not removing the U-bolts will make this easier.