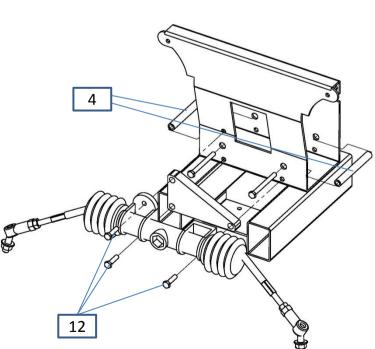

4. Using 1/2'' socket remove factory spindle. Using a 1/2'' socket remove spring plate and leaf spring.

5. Remove rack and pinion, upper a-arm and factory shock absorber.

 Reinstall rack and pinion and supplied spacer to cart frame using supplied hardware #12.

Place the support tube #4 between the holes where the factory a-arm was removed then use existing hardware to route through and secure.

8. Attach shock absorber #5 to spindle bracket #2 using supplied hardware #11.