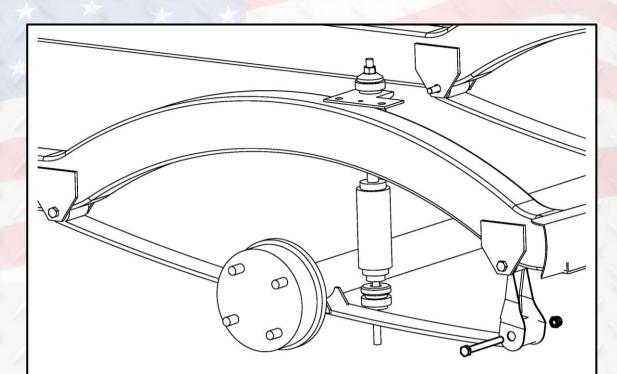

14. Using a 10mm socket and 13mm wrench remove hardware from rear leaf spring mount and front leaf spring mount. Retain hardware.

13. Place rear lift block #9 on the axle and under leaf spring. Ensure that top of lift block angles down toward the front of cart. Place rear shock plate #8 over leaf spring and attach shock to it. Attach hardware #15 on centering plate #6 then attach centering plate #7 to factory shock plate. The bolt head and nut will fit into the center hole of the spring perch and factory shock plate to aid in alignment of the riser and mounting plates.

14. Route supplied bolts M12\*180 through shock plate #8, rear lift block #9 and factory lower bracket making sure centering plate #7 fits properly. Using socket to tighten these four bolts evenly to ensure proper alignment.