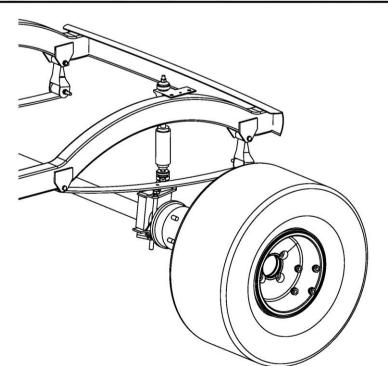

2. Using a 21mm socket remove and retain hub and flange nut. Repeat on passenger side.

3. Using a 1/2'' socket remove bolt from shock and retain. Push shock up and out of the way. Remove and retain the cotter pin from tie rod end, using an 18mm socket and 11/16'' wrench. Remove nut from tie rod and retain.

4. Using 1/2'' socket remove factory spindle. Using a 1/2'' socket remove spring plate and leaf spring.

5. Remove rack and pinion, upper a-arm and factory shock absorber.

 Reinstall rack and pinion and supplied spacer to cart frame using supplied hardware #12.

Place the support tube #4 between the holes where the factory a-arm was removed then use existing hardware to route through and secure.

8. Attach shock absorber #5 to spindle bracket #2 using supplied hardware #11.

Attach supplied heim joint to spindle bracket #2 using supplied nuts #13. One nut on the upper and two on the lower.

2

9. Attach spindle bracket #2 to upper a-arm from main suspension frame using supplied hardware #10 (detached in step 7). Attach top of shock absorber #5 to cart frame using factory hardware from step3.

10. Install supplied spindle #3 on heim joint using supplied egg neck bolt #13. Attach tie-rod end to spindle using factory hardware.

11. Reinstall hubs and install new large wheels.

13. Using a 5/8" socket loosen the U-bolts on the passenger side. Don't remove the U-bolts. It's important to do one side at a time to avoid motor roll. Loosening but not removing the U-bolts will make this easier.