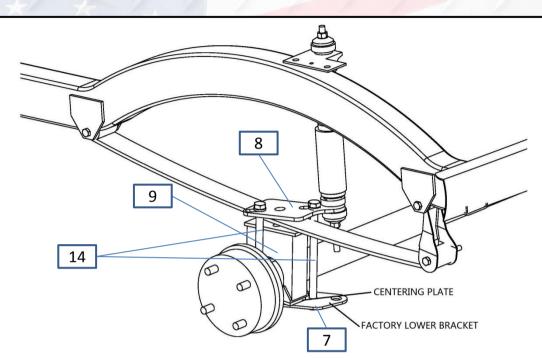

14. Using a 10mm socket and 13mm wrench remove hardware from rear leaf spring mount and front leaf spring mount. Retain hardware.

13. Place rear lift block #9 on the axle and under leaf spring. Ensure that top of lift block angles down toward the front of cart. Place rear shock plate #8 over leaf spring and attach shock to it. Attach hardware #15 on centering plate #6 then attach centering plate #7 to factory shock plate. The bolt head and nut will fit into the center hole of the spring perch and factory shock plate to aid in alignment of the riser and mounting plates.

14. Route supplied bolts M12\*180 through shock plate #8, rear lift block #9 and factory lower bracket making sure centering plate #7 fits properly. Using socket to tighten these four bolts evenly to ensure proper alignment.

15. Repeat on passenger side, use jack to lower axle and motor assembly as needed. Once complete, install wheels, lower cart and proceed with alignment on next page.