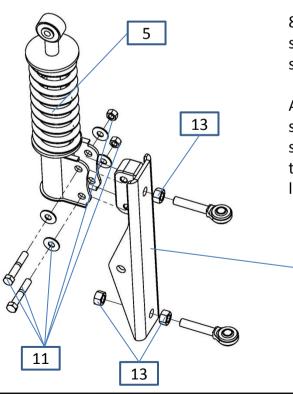

Place the support tube #4 between the holes where the factory a-arm was removed then use existing hardware to route through and secure.

8. Attach shock absorber #5 to spindle bracket #2 using supplied hardware #11.

Attach supplied heim joint to spindle bracket #2 using supplied nuts #13. One nut on the upper and two on the lower.

2

9. Attach spindle bracket #2 to upper a-arm from main suspension frame using supplied hardware #10 (detached in step 7). Attach top of shock absorber #5 to cart frame using factory hardware from step3.

10. Install supplied spindle #3 on heim joint using supplied egg neck bolt #13. Attach tie-rod end to spindle using factory hardware.

11. Reinstall hubs and install new large wheels.

13. Using a 5/8" socket loosen the U-bolts on the passenger side. Don't remove the U-bolts. It's important to do one side at a time to avoid motor roll. Loosening but not removing the U-bolts will make this easier.