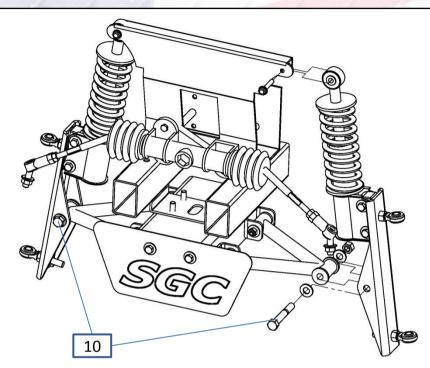

Attach supplied heim joint to spindle bracket #2 using supplied nuts #13. One nut on the upper and two on the lower.

2

9. Attach spindle bracket #2 to upper a-arm from main suspension frame using supplied hardware #10 (detached in step 7). Attach top of shock absorber #5 to cart frame using factory hardware from step3.