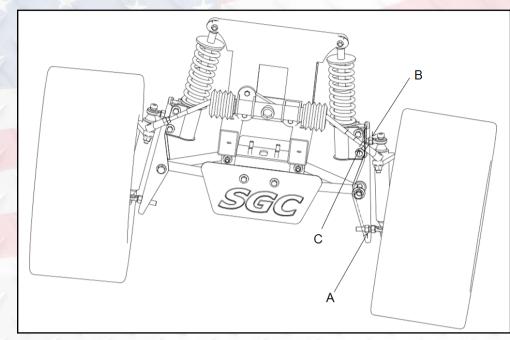

Adjust camber to 90 degrees using the two nuts on the bottom rod-end bearing.

If adjusting the camber to 90 degrees is not possible using only the adjustment on the bottom rod-end bearing, then the top rod-end bearing must be disconnected from the spindle, rotated, then reassembled and checked as necessary to achieve the correct camber.

**IMPORTANT:** Be sure to retighten all adjustment points after adjustments are made.

To adjust Toe, ensure the wheels are pointing straight forward. Find a common point to measure from on the inside front and inside rear of the front tires. Adjust until the front measurement is 1/4" to 3/8" greater than the rear measurement. Loosen nut on both tie rod ends. Adjust using a wrench to desired alignment.

If steering wheel is not properly oriented after adjusting toe-out, adjust steering box tie rod to align steering wheel if needed. Loosen tie rod lock nuts and turn steering box tie rod clockwise or counter clockwise to adjust steering wheel.