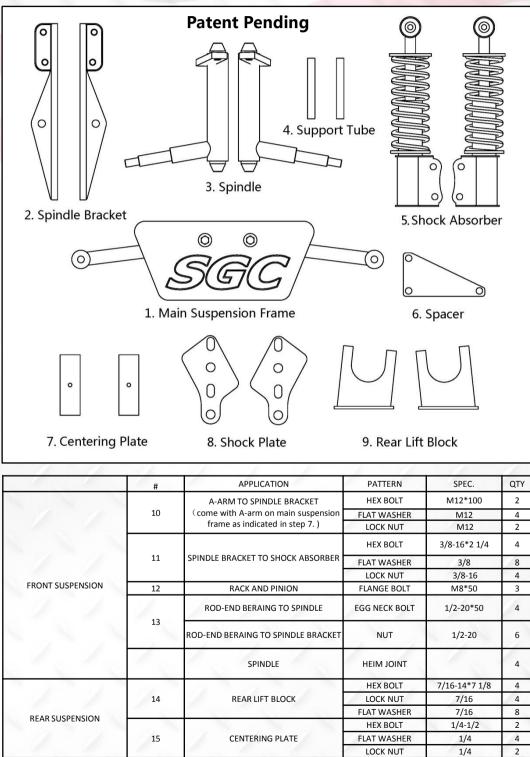

# SGC HD A-ARM LIFT KIT FITS CLUB CAR PRECEDENT

After installing this lift kit, the front wheels must be properly aligned. Failure to properly align the front wheels may result in decreased ability to control the golf cart which may result in a rollover or crash.

Reserve the right to change the parameters without prior notice.

To begin, be sure to engage the parking brake and switch your cart to "off". Also make sure RUN/TOW switch is in TOW position.

1. Remove lug nuts when cart on ground. Then raise the cart with jack stands under the frame. Remove wheel from the hub. Detach front bumper and retain hardware.

2. Using a 21mm socket remove and retain hub and flange nut. Repeat on passenger side.

3. Using a 1/2'' socket remove bolt from shock and retain. Push shock up and out of the way. Remove and retain the cotter pin from tie rod end, using an 18mm socket and 11/16'' wrench. Remove nut from tie rod and retain.

4. Using 1/2'' socket remove factory spindle. Using a 1/2'' socket remove spring plate and leaf spring.

5. Remove rack and pinion, upper a-arm and factory shock absorber.

 Reinstall rack and pinion and supplied spacer to cart frame using supplied hardware #12.

Place the support tube #4 between the holes where the factory a-arm was removed then use existing hardware to route through and secure.

8. Attach shock absorber #5 to spindle bracket #2 using supplied hardware #11.

Attach supplied heim joint to spindle bracket #2 using supplied nuts #13. One nut on the upper and two on the lower.

2

9. Attach spindle bracket #2 to upper a-arm from main suspension frame using supplied hardware #10 (detached in step 7). Attach top of shock absorber #5 to cart frame using factory hardware from step3.

10. Install supplied spindle #3 on heim joint using supplied egg neck bolt #13. Attach tie-rod end to spindle using factory hardware.

11. Reinstall hubs and install new large wheels.

13. Using a 5/8" socket loosen the U-bolts on the passenger side. Don't remove the U-bolts. It's important to do one side at a time to avoid motor roll. Loosening but not removing the U-bolts will make this easier.

14. Using a 10mm socket and 13mm wrench remove hardware from rear leaf spring mount and front leaf spring mount. Retain hardware.

13. Place rear lift block #9 on the axle and under leaf spring. Ensure that top of lift block angles down toward the front of cart. Place rear shock plate #8 over leaf spring and attach shock to it. Attach hardware #15 on centering plate #6 then attach centering plate #7 to factory shock plate. The bolt head and nut will fit into the center hole of the spring perch and factory shock plate to aid in alignment of the riser and mounting plates.

14. Route supplied bolts M12\*180 through shock plate #8, rear lift block #9 and factory lower bracket making sure centering plate #7 fits properly. Using socket to tighten these four bolts evenly to ensure proper alignment.

15. Repeat on passenger side, use jack to lower axle and motor assembly as needed. Once complete, install wheels, lower cart and proceed with alignment on next page.