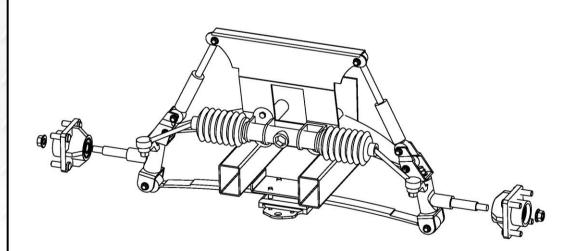

4. Using 1/2'' socket remove factory spindle. Using a 1/2'' socket remove spring plate and leaf spring.

5. Remove rack and pinion, upper a-arm and factory shock absorber.

 Reinstall rack and pinion and supplied spacer to cart frame using supplied hardware #12.

Place the support tube #4 between the holes where the factory a-arm was removed then use existing hardware to route through and secure.

8. Attach shock absorber #5 to spindle bracket #2 using supplied hardware #11.

Attach supplied heim joint to spindle bracket #2 using supplied nuts #13. One nut on the upper and two on the lower.

2

9. Attach spindle bracket #2 to upper a-arm from main suspension frame using supplied hardware #10 (detached in step 7). Attach top of shock absorber #5 to cart frame using factory hardware from step3.

10. Install supplied spindle #3 on heim joint using supplied egg neck bolt #13. Attach tie-rod end to spindle using factory hardware.

11. Reinstall hubs and install new large wheels.

13. Using a 5/8" socket loosen the U-bolts on the passenger side. Don't remove the U-bolts. It's important to do one side at a time to avoid motor roll. Loosening but not removing the U-bolts will make this easier.

15. Repeat on passenger side, use jack to lower axle and motor assembly as needed. Once complete, install wheels, lower cart and proceed with alignment on next page.