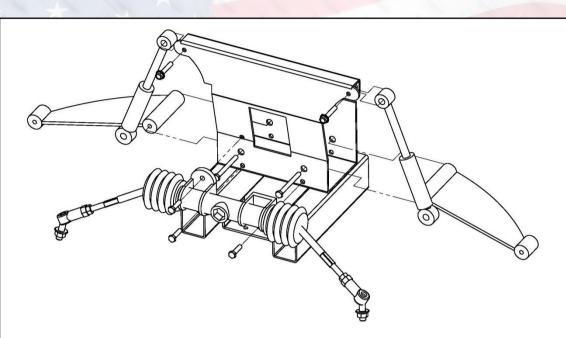

4. Using 1/2'' socket remove factory spindle. Using a 1/2'' socket remove spring plate and leaf spring.

5. Remove rack and pinion, upper a-arm and factory shock absorber.

 Reinstall rack and pinion and supplied spacer to cart frame using supplied hardware #12.

Place the support tube #4 between the holes where the factory a-arm was removed then use existing hardware to route through and secure.

8. Attach shock absorber #5 to spindle bracket #2 using supplied hardware #11.

Attach supplied heim joint to spindle bracket #2 using supplied nuts #13. One nut on the upper and two on the lower.

2

9. Attach spindle bracket #2 to upper a-arm from main suspension frame using supplied hardware #10 (detached in step 7). Attach top of shock absorber #5 to cart frame using factory hardware from step3.