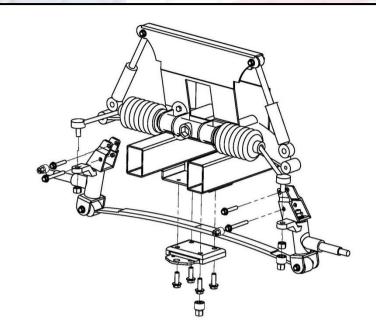

14. Using a 10mm socket and 13mm wrench remove hardware from rear leaf spring mount and front leaf spring mount. Retain hardware.

13. Place rear lift block #9 on the axle and under leaf spring. Ensure that top of lift block angles down toward the front of cart. Place rear shock plate #8 over leaf spring and attach shock to it. Attach hardware #15 on centering plate #6 then attach centering plate #7 to factory shock plate. The bolt head and nut will fit into the center hole of the spring perch and factory shock plate to aid in alignment of the riser and mounting plates.

14. Route supplied bolts M12\*180 through shock plate #8, rear lift block #9 and factory lower bracket making sure centering plate #7 fits properly. Using socket to tighten these four bolts evenly to ensure proper alignment.

15. Repeat on passenger side, use jack to lower axle and motor assembly as needed. Once complete, install wheels, lower cart and proceed with alignment on next page.