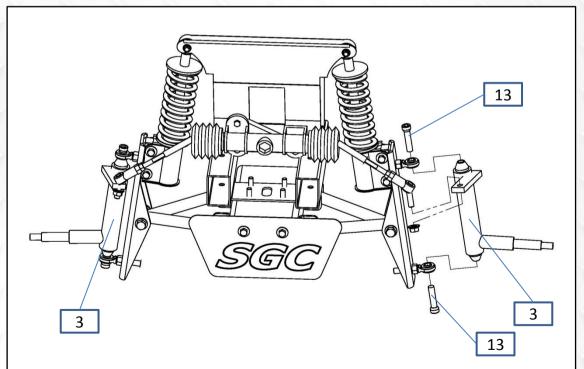

Attach supplied heim joint to spindle bracket #2 using supplied nuts #13. One nut on the upper and two on the lower.

2

9. Attach spindle bracket #2 to upper a-arm from main suspension frame using supplied hardware #10 (detached in step 7). Attach top of shock absorber #5 to cart frame using factory hardware from step3.

10. Install supplied spindle #3 on heim joint using supplied egg neck bolt #13. Attach tie-rod end to spindle using factory hardware.

11. Reinstall hubs and install new large wheels.

13. Using a 5/8" socket loosen the U-bolts on the passenger side. Don't remove the U-bolts. It's important to do one side at a time to avoid motor roll. Loosening but not removing the U-bolts will make this easier.