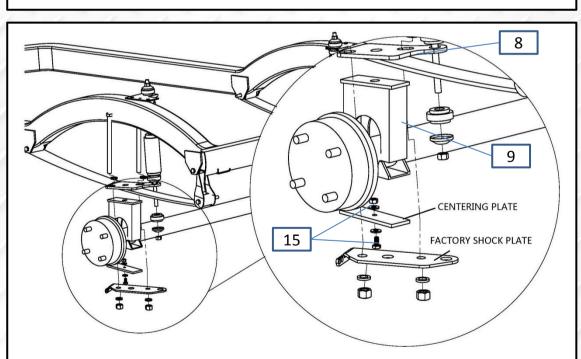

14. Using a 10mm socket and 13mm wrench remove hardware from rear leaf spring mount and front leaf spring mount. Retain hardware.

13. Place rear lift block #9 on the axle and under leaf spring. Ensure that top of lift block angles down toward the front of cart. Place rear shock plate #8 over leaf spring and attach shock to it. Attach hardware #15 on centering plate #6 then attach centering plate #7 to factory shock plate. The bolt head and nut will fit into the center hole of the spring perch and factory shock plate to aid in alignment of the riser and mounting plates.

14. Route supplied bolts M12\*180 through shock plate #8, rear lift block #9 and factory lower bracket making sure centering plate #7 fits properly. Using socket to tighten these four bolts evenly to ensure proper alignment.

15. Repeat on passenger side, use jack to lower axle and motor assembly as needed. Once complete, install wheels, lower cart and proceed with alignment on next page.