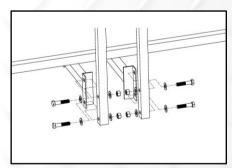

# **GRAB BAR INSTALLATION INSTRUCTIONS**FITS ALL STEELENG REAR FLIP SEAT KIT

1. Install mounting bracket to footplate using 4 supplied 1/4-1 3/4 bolts, washers and nuts.

2. Install grab bar to mounting bracket using 4 supplied 1/4-1 3/4 bolts, washers and nuts.