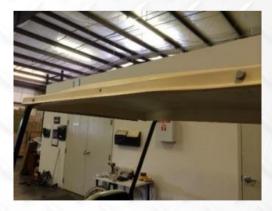

3. Install seat cushion on cargo bed using (6) self-drill screws of E-3.

4. Install vertical supports using (2) factory bolts on bag well liner.

5. Install cargo bed on main bracket/ vertical supports using (4) bolts / nuts / washers of E-2, USE LONGER ONES ON VERTICAL SUPPORTS SIDE.

6. Attach foot plate to vertical supports using (2) bolts / nuts / washers of E-4.