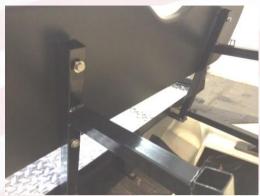

6. Attach foot plate to vertical supports using (2) bolts / nuts / washers of E-4.

# **SEAT KIT INSTALLATION INSTRUCTIONS** YAMAHA G14, G16, G19, G22

7. Attach arm tube to cargo bed / foot plate using hardware E-1. LONGER ONES ON FOOTPLATE SIDE. Install triangle brackets between arm tube and footplate.