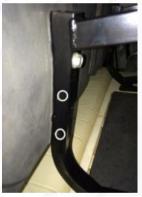

# **GRAB BAR INSTALLATION INSTRUCTIONS**FITS ALL STEELENG REAR FLIP SEAT KIT

1. Install mounting bracket to footplate using 4 supplied 1/4-1 3/4 bolts, washers and nuts.

2. Install grab bar to mounting bracket using 4 supplied 1/4-1 3/4 bolts, washers and nuts.