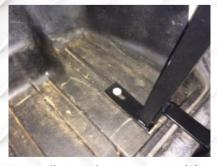

6. Attach foot plate to vertical supports using (2) bolts / nuts / washers of E-4.