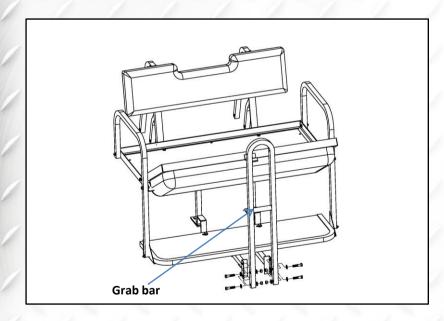

# **GRAB BAR INSTALLATION INSTRUCTIONS**FITS ALL STEELENG REAR FLIP SEAT KIT

1. Install mounting bracket to footplate using 4 supplied 1/4-1 3/4 bolts, washers and nuts.

2. Install grab bar to mounting bracket using 4 supplied 1/4-1 3/4 bolts, washers and nuts.