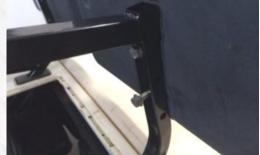

# **GRAB BAR INSTALLATION INSTRUCTIONS**FITS ALL STEELENG REAR FLIP SEAT KIT

1. Install mounting bracket to footplate using 4 supplied 1/4-1 3/4 bolts, washers and nuts.

2. Install grab bar to mounting bracket using 4 supplied 1/4-1 3/4 bolts, washers and nuts.