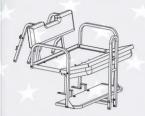

# **GRAB BAR INSTALLATION INSTRUCTIONS**FITS ALL STEELENG REAR FLIP SEAT KIT

1. Install mounting bracket to footplate using 4 supplied 1/4-1 3/4 bolts, washers and nuts.

2. Install grab bar to mounting bracket using 4 supplied 1/4-1 3/4 bolts, washers and nuts.

### Please refer to below chart to identify your hardware bag# to install grab bar.

| Cart Style     | Hardware Bag# | Cart Style         | Hardware Bag# |
|----------------|---------------|--------------------|---------------|
| EZGO TXT       | B-7           | EZGO RXV           | R-5           |
| Club Car DS    | C-8           | Club Car Precedent | A-6           |
| Yamaha G14-G22 | E-7           | Yamaha Drive       | D-7           |