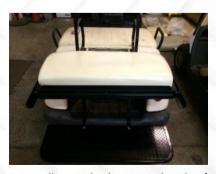

3. Install seat cushion on cargo bed using (6) self-drill screws of E-3.

4. Install vertical supports using (2) factory bolts on bag well liner.

5. Install cargo bed on main bracket/ vertical supports using (4) bolts / nuts / washers of E-2, USE LONGER ONES ON VERTICAL SUPPORTS SIDE.

8. Install rear seat back cushion using (4) bolts of E-3.

9. Install front seat back cushion using factory bolts.