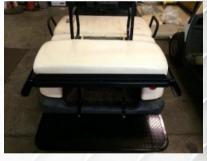

3. Install seat cushion on cargo bed using (6) self-drill screws of E-3.

4. Install vertical supports using (2) factory bolts on bag well liner.

5. Install cargo bed on main bracket/ vertical supports using (4) bolts / nuts / washers of E-2, USE LONGER ONES ON VERTICAL SUPPORTS SIDE.

8. Install rear seat back cushion using (4) bolts of E-3.

9. Install front seat back cushion using factory bolts.