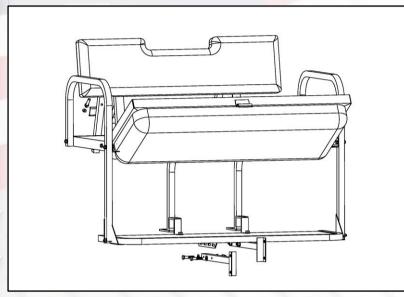

# **SEAT KIT INSTALLATION INSTRUCTIONS** YAMAHA G14, G16, G19, G22

seat cushion

BOX 2

| BAG#                   | Function                       | Hardware                                                                                                                                                                                                                                                                                  | Specification | Qty |
|------------------------|--------------------------------|-------------------------------------------------------------------------------------------------------------------------------------------------------------------------------------------------------------------------------------------------------------------------------------------|---------------|-----|
| E-1                    | arm tubes                      | hex bolt                                                                                                                                                                                                                                                                                  | 1/4-1 1/2     | 4   |
|                        |                                | hex bolt                                                                                                                                                                                                                                                                                  | 1/4-2 1/2     | 2   |
|                        |                                | flat washer                                                                                                                                                                                                                                                                               | 1/4           | 12  |
|                        |                                | lock nuts                                                                                                                                                                                                                                                                                 | 1/4           | 6   |
| E-2 flipping cargo bed | flipping cargo bed             | hex bolt                                                                                                                                                                                                                                                                                  | 1/4-3/4       | 2   |
|                        |                                | hex bolt                                                                                                                                                                                                                                                                                  | 1/4-1 3/4     | 2   |
|                        |                                | flat washer                                                                                                                                                                                                                                                                               | 1/4           | 8   |
|                        |                                | lock nuts                                                                                                                                                                                                                                                                                 | 1/4           | 4   |
|                        | back cushion                   | hex bolt<br>flat washer<br>self-drill screw                                                                                                                                                                                                                                               | 1/4-1 3/4     | 4   |
| E-3                    | back cushion                   | flat washer                                                                                                                                                                                                                                                                               | 1/4           | 8   |
|                        | seat cushion                   | lock nuts 1/4 hex bolt 1/4-3/4 hex bolt 1/4-13/4 flat washer 1/4 lock nuts 1/4-13/4 hex bolt 1/4-13/4 flat washer 1/4 self-drill screw M4.2*30 hex bolt 3/8-11/4 flat washer 3/8 spring washers 3/8 nut 3/8 hex bolt 1/4-21/2 flat washer 1/4 lock nuts 1/4 hex bolt M6*30 flat washer M6 | M4.2*30       | 6   |
|                        |                                | hex bolt                                                                                                                                                                                                                                                                                  | 3/8-1 1/4     | 2   |
| E-4                    | vertical supports to footplate | flat washer                                                                                                                                                                                                                                                                               | 3/8           | 4   |
| E-4                    |                                | spring washers                                                                                                                                                                                                                                                                            | 3/8           | 2   |
|                        |                                | 11 0                                                                                                                                                                                                                                                                                      | 3/8           | 2   |
| 100                    | roof struts to arm             | hex bolt                                                                                                                                                                                                                                                                                  | 1/4-2 1/2     | 4   |
| E-5                    |                                | flat washer                                                                                                                                                                                                                                                                               | 1/4           | 8   |
|                        | tubes                          | hex bolt hex bolt flat washer lock nuts hex bolt flat washer lock nuts hex bolt flat washer self-drill screw hex bolt flat washer spring washers nut hex bolt flat washer lock nuts                                                                                                       | 1/4           | 4   |
|                        |                                | hex bolt                                                                                                                                                                                                                                                                                  | M6*30         | 2   |
| E-6                    | canopy                         | flat washer                                                                                                                                                                                                                                                                               | M6            | 4   |
|                        |                                | spring washers                                                                                                                                                                                                                                                                            | M6            | 2   |
| E-7                    | grab bar                       | hex bolt                                                                                                                                                                                                                                                                                  | 1/4-1 3/4     | 8   |
|                        |                                | flat washer                                                                                                                                                                                                                                                                               | 1/4           | 16  |
|                        |                                | lock nut                                                                                                                                                                                                                                                                                  | 1/4           | 8   |

1. Take canopy / rear roof supports / main bracket / basket / engine cover off the cart, keep (4) factory bolts took off from main bracket for future use.

2. Install main brackets using (4) factory bolts (from step 1).

3. Install seat cushion on cargo bed using (6) self-drill screws of E-3.

4. Install vertical supports using (2) factory bolts on bag well liner.

5. Install cargo bed on main bracket/ vertical supports using (4) bolts / nuts / washers of E-2, USE LONGER ONES ON VERTICAL SUPPORTS SIDE.

6. Attach foot plate to vertical supports using (2) bolts / nuts / washers of E-4.

# **SEAT KIT INSTALLATION INSTRUCTIONS** YAMAHA G14, G16, G19, G22

7. Attach arm tube to cargo bed / foot plate using hardware E-1. LONGER ONES ON FOOTPLATE SIDE. Install triangle brackets between arm tube and footplate.

8. Install rear seat back cushion using (4) bolts of E-3.

9. Install front seat back cushion using factory bolts.

#### For G22 cart owner.

Install factory rear roof supports on side holes of main bracket using (4) factory bolts / nuts / washers.

#### For G14-G19 cart owner.

•Install rear roof supports using (4) bolts / nuts / washers of E-5 on arm tube.

•Install canopy on rear roof supports using (2) bolts / nuts / washers of E-6. Using factory bolts / nuts / washers install on front holes.