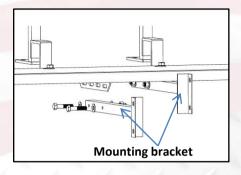

# **GRAB BAR INSTALLATION INSTRUCTIONS**FITS ALL STEELENG REAR FLIP SEAT KIT

1. Install mounting bracket to footplate using 4 supplied 1/4-1 3/4 bolts, washers and nuts.

2. Install grab bar to mounting bracket using 4 supplied 1/4-1 3/4 bolts, washers and nuts.