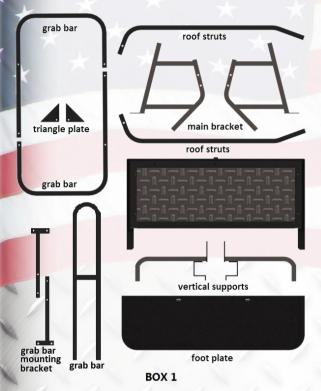

# **SEAT KIT INSTALLATION INSTRUCTIONS** YAMAHA G14, G16, G19, G22

seat cushion

BOX 2

| BAG#                   | Function                       | Hardware                                                                                                                                                                                                                                                                                  | Specification | Qty |
|------------------------|--------------------------------|-------------------------------------------------------------------------------------------------------------------------------------------------------------------------------------------------------------------------------------------------------------------------------------------|---------------|-----|
| E-1                    | arm tubes                      | hex bolt                                                                                                                                                                                                                                                                                  | 1/4-1 1/2     | 4   |
|                        |                                | hex bolt                                                                                                                                                                                                                                                                                  | 1/4-2 1/2     | 2   |
|                        |                                | flat washer                                                                                                                                                                                                                                                                               | 1/4           | 12  |
|                        |                                | lock nuts                                                                                                                                                                                                                                                                                 | 1/4           | 6   |
| E-2 flipping cargo bed | flipping cargo bed             | hex bolt                                                                                                                                                                                                                                                                                  | 1/4-3/4       | 2   |
|                        |                                | hex bolt                                                                                                                                                                                                                                                                                  | 1/4-1 3/4     | 2   |
|                        |                                | flat washer                                                                                                                                                                                                                                                                               | 1/4           | 8   |
|                        |                                | lock nuts                                                                                                                                                                                                                                                                                 | 1/4           | 4   |
|                        | back cushion                   | hex bolt<br>flat washer<br>self-drill screw                                                                                                                                                                                                                                               | 1/4-1 3/4     | 4   |
| E-3                    | back cushion                   | flat washer                                                                                                                                                                                                                                                                               | 1/4           | 8   |
|                        | seat cushion                   | lock nuts 1/4 hex bolt 1/4-3/4 hex bolt 1/4-13/4 flat washer 1/4 lock nuts 1/4-13/4 hex bolt 1/4-13/4 flat washer 1/4 self-drill screw M4.2*30 hex bolt 3/8-11/4 flat washer 3/8 spring washers 3/8 nut 3/8 hex bolt 1/4-21/2 flat washer 1/4 lock nuts 1/4 hex bolt M6*30 flat washer M6 | M4.2*30       | 6   |
|                        |                                | hex bolt                                                                                                                                                                                                                                                                                  | 3/8-1 1/4     | 2   |
| E-4                    | vertical supports to footplate | flat washer                                                                                                                                                                                                                                                                               | 3/8           | 4   |
| E-4                    |                                | spring washers                                                                                                                                                                                                                                                                            | 3/8           | 2   |
|                        |                                | 11 0                                                                                                                                                                                                                                                                                      | 3/8           | 2   |
| 100                    | roof struts to arm             | hex bolt                                                                                                                                                                                                                                                                                  | 1/4-2 1/2     | 4   |
| E-5                    |                                | flat washer                                                                                                                                                                                                                                                                               | 1/4           | 8   |
|                        | tubes                          | hex bolt hex bolt flat washer lock nuts hex bolt flat washer lock nuts hex bolt flat washer self-drill screw hex bolt flat washer spring washers nut hex bolt flat washer lock nuts                                                                                                       | 1/4           | 4   |
|                        |                                | hex bolt                                                                                                                                                                                                                                                                                  | M6*30         | 2   |
| E-6                    | canopy                         | flat washer                                                                                                                                                                                                                                                                               | M6            | 4   |
|                        |                                | spring washers                                                                                                                                                                                                                                                                            | M6            | 2   |
| E-7                    | grab bar                       | hex bolt                                                                                                                                                                                                                                                                                  | 1/4-1 3/4     | 8   |
|                        |                                | flat washer                                                                                                                                                                                                                                                                               | 1/4           | 16  |
|                        |                                | lock nut                                                                                                                                                                                                                                                                                  | 1/4           | 8   |

1. Take canopy / rear roof supports / main bracket / basket / engine cover off the cart, keep (4) factory bolts took off from main bracket for future use.

2. Install main brackets using (4) factory bolts (from step 1).

3. Install seat cushion on cargo bed using (6) self-drill screws of E-3.

4. Install vertical supports using (2) factory bolts on bag well liner.

5. Install cargo bed on main bracket/ vertical supports using (4) bolts / nuts / washers of E-2, USE LONGER ONES ON VERTICAL SUPPORTS SIDE.

6. Attach foot plate to vertical supports using (2) bolts / nuts / washers of E-4.

# **SEAT KIT INSTALLATION INSTRUCTIONS** YAMAHA G14, G16, G19, G22

7. Attach arm tube to cargo bed / foot plate using hardware E-1. LONGER ONES ON FOOTPLATE SIDE. Install triangle brackets between arm tube and footplate.

8. Install rear seat back cushion using (4) bolts of E-3.

9. Install front seat back cushion using factory bolts.

#### For G22 cart owner.

Install factory rear roof supports on side holes of main bracket using (4) factory bolts / nuts / washers.

#### For G14-G19 cart owner.

•Install rear roof supports using (4) bolts / nuts / washers of E-5 on arm tube.

•Install canopy on rear roof supports using (2) bolts / nuts / washers of E-6. Using factory bolts / nuts / washers install on front holes.

# **GRAB BAR INSTALLATION INSTRUCTIONS**FITS ALL STEELENG REAR FLIP SEAT KIT

1. Install mounting bracket to footplate using 4 supplied 1/4-1 3/4 bolts, washers and nuts.

2. Install grab bar to mounting bracket using 4 supplied 1/4-1 3/4 bolts, washers and nuts.