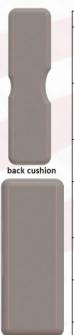

8. Install rear seat back cushion using (4) bolts of E-3.

9. Install front seat back cushion using factory bolts.