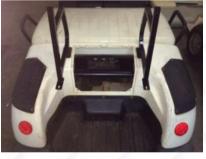

#### For G22 cart owner.

Install factory rear roof supports on side holes of main bracket using (4) factory bolts / nuts / washers.

#### For G14-G19 cart owner.

•Install rear roof supports using (4) bolts / nuts / washers of E-5 on arm tube.

•Install canopy on rear roof supports using (2) bolts / nuts / washers of E-6. Using factory bolts / nuts / washers install on front holes.