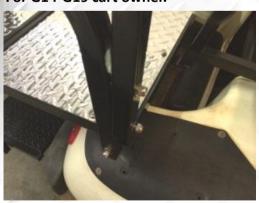

#### For G22 cart owner.

Install factory rear roof supports on side holes of main bracket using (4) factory bolts / nuts / washers.

#### For G14-G19 cart owner.

•Install rear roof supports using (4) bolts / nuts / washers of E-5 on arm tube.

•Install canopy on rear roof supports using (2) bolts / nuts / washers of E-6. Using factory bolts / nuts / washers install on front holes.