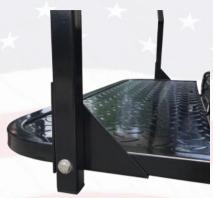

6. Attach foot plate to vertical supports using (2) bolts / nuts / washers of E-4.

# **SEAT KIT INSTALLATION INSTRUCTIONS** YAMAHA G14, G16, G19, G22

7. Attach arm tube to cargo bed / foot plate using hardware E-1. LONGER ONES ON FOOTPLATE SIDE. Install triangle brackets between arm tube and footplate.