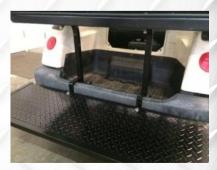

# **GRAB BAR INSTALLATION INSTRUCTIONS**FITS ALL STEELENG REAR FLIP SEAT KIT

1. Install mounting bracket to footplate using 4 supplied 1/4-1 3/4 bolts, washers and nuts.

2. Install grab bar to mounting bracket using 4 supplied 1/4-1 3/4 bolts, washers and nuts.