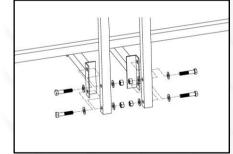

### **GRAB BAR INSTALLATION INSTRUCTIONS** FITS ALL STEELENG REAR FLIP SEAT KIT

 Install mounting bracket to footplate using 4 supplied
1/4-1 3/4 bolts, washers and nuts.

R

STEELENG

2. Install grab bar to mounting bracket using 4 supplied1/4-1 3/4 bolts, washers and nuts.

Please refer to below chart to identify your hardware bag# to install grab bar.

| Cart Style     | Hardware Bag# | Cart Style         | Hardware Bag# |
|----------------|---------------|--------------------|---------------|
| EZGO TXT       | В-7           | EZGO RXV           | R-5           |
| Club Car DS    | C-8           | Club Car Precedent | A-6           |
| Yamaha G14-G22 | E-7           | Yamaha Drive       | D-7           |