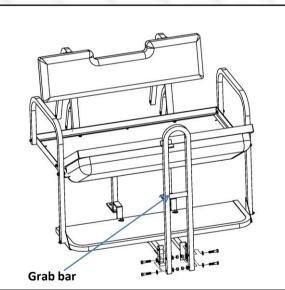

### **GRAB BAR INSTALLATION INSTRUCTIONS** FITS ALL STEELENG REAR FLIP SEAT KIT

 Install mounting bracket to footplate using 4 supplied
1/4-1 3/4 bolts, washers and nuts.

R

STEELENG

2. Install grab bar to mounting bracket using 4 supplied1/4-1 3/4 bolts, washers and nuts.

Please refer to below chart to identify your hardware bag# to install grab bar.

| Cart Style     | Hardware Bag# | Cart Style         | Hardware Bag# |
|----------------|---------------|--------------------|---------------|
| EZGO TXT       | В-7           | EZGO RXV           | R-5           |
| Club Car DS    | C-8           | Club Car Precedent | A-6           |
| Yamaha G14-G22 | E-7           | Yamaha Drive       | D-7           |