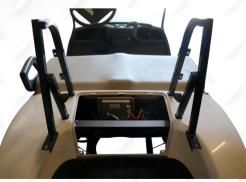

#### INSTALLATION

Step 1: Take off canopy / front backrest cushion pad / rear roof support bars (plastic and steel both) / main brackets (with bag holder and basket) / plastic access panel cover.

Step 3: Install main bracket on cart using original factory hardware. Tight the bolts from inside the cart.

Step 2: Install seat cushion on flipping cargo bed use 6 self-drill screws from hardware D-3.

Step 4: Install two rear roof supports on main brackets using hardware D-5

WWW.STEELENGGOLFCART.COM

#### SEAT KIT INSTALLATION INSTRUCTIONS YAMAHA DRIVE/G29

Step 4: Install plastic water drain rear roof support bars on steel rear roof support bars using original factory fasteners.

Step 5: Install vertical supports on cart's bagwell area using hardware D-6. You have to enlarge the mounting hole using supplied drill bit. Reattach the access panel cover back to cart using original factory fasteners.

Step 6: Install flipping cargo bed on vertical support and on main bracket using hardware D-2.

Step 7: Install foot plate on vertical supports using hardware D-4.

Step 8: Install arm tubes, the bolt points outwards. Use hardware D-1. Use longer bolts on foot plate. Install triangle brackets between arm tube and under footplate.