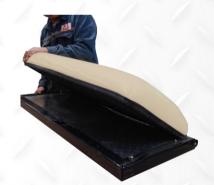

Step 2: Install seat cushion on flipping cargo bed use 6 self-drill screws from hardware D-3.

Step 4: Install two rear roof supports on main brackets using hardware D-5

WWW.STEELENGGOLFCART.COM

Step 9: Install front back cushion using factory hardware. Install rear seat back cushion on the main bracket using hardware D-3.