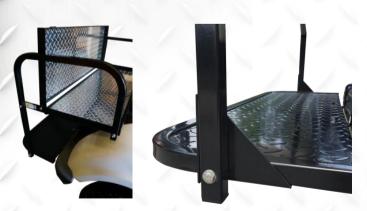

### **GRAB BAR INSTALLATION INSTRUCTIONS** FITS ALL STEELENG REAR FLIP SEAT KIT

 Install mounting bracket to footplate using 4 supplied
1/4-1 3/4 bolts, washers and nuts.

R

STEELENG

2. Install grab bar to mounting bracket using 4 supplied1/4-1 3/4 bolts, washers and nuts.