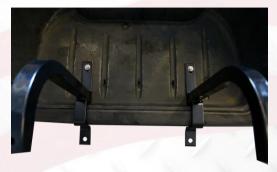

### **GRAB BAR INSTALLATION INSTRUCTIONS** FITS ALL STEELENG REAR FLIP SEAT KIT

 Install mounting bracket to footplate using 4 supplied
1/4-1 3/4 bolts, washers and nuts.

R

STEELENG

2. Install grab bar to mounting bracket using 4 supplied1/4-1 3/4 bolts, washers and nuts.

Please refer to below chart to identify your hardware bag# to install grab bar.

| Cart Style     | Hardware Bag# | Cart Style         | Hardware Bag# |
|----------------|---------------|--------------------|---------------|
| EZGO TXT       | В-7           | EZGO RXV           | R-5           |
| Club Car DS    | C-8           | Club Car Precedent | A-6           |
| Yamaha G14-G22 | E-7           | Yamaha Drive       | D-7           |