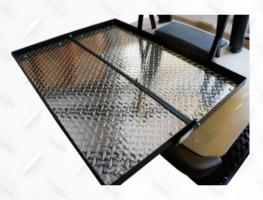

Step 6: Install flipping cargo bed on vertical support and on main bracket using hardware D-2.

Step 7: Install foot plate on vertical supports using hardware D-4.

Step 8: Install arm tubes, the bolt points outwards. Use hardware D-1. Use longer bolts on foot plate. Install triangle brackets between arm tube and under footplate.