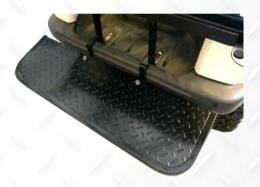

Step 6: Install flipping cargo bed on vertical support and on main bracket using hardware D-2.

Step 7: Install foot plate on vertical supports using hardware D-4.

Step 8: Install arm tubes, the bolt points outwards. Use hardware D-1. Use longer bolts on foot plate. Install triangle brackets between arm tube and under footplate.