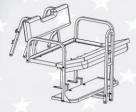

#### INSTALLATION

Step 1: Take off canopy / front backrest cushion pad / rear roof support bars (plastic and steel both) / main brackets (with bag holder and basket) / plastic access panel cover.

Step 3: Install main bracket on cart using original factory hardware. Tight the bolts from inside the cart.

Step 2: Install seat cushion on flipping cargo bed use 6 self-drill screws from hardware D-3.

Step 4: Install two rear roof supports on main brackets using hardware D-5

WWW.STEELENGGOLFCART.COM

#### SEAT KIT INSTALLATION INSTRUCTIONS YAMAHA DRIVE/G29

Step 4: Install plastic water drain rear roof support bars on steel rear roof support bars using original factory fasteners.

Step 5: Install vertical supports on cart's bagwell area using hardware D-6. You have to enlarge the mounting hole using supplied drill bit. Reattach the access panel cover back to cart using original factory fasteners.

Step 6: Install flipping cargo bed on vertical support and on main bracket using hardware D-2.

Step 7: Install foot plate on vertical supports using hardware D-4.

Step 8: Install arm tubes, the bolt points outwards. Use hardware D-1. Use longer bolts on foot plate. Install triangle brackets between arm tube and under footplate.