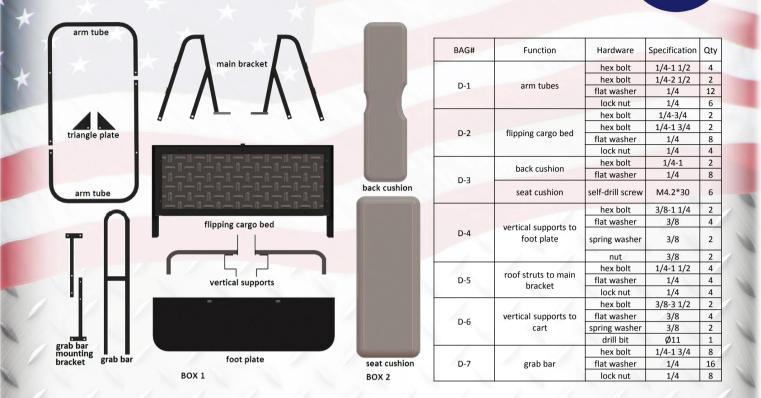

#### INSTALLATION

Step 1: Take off canopy / front backrest cushion pad / rear roof support bars (plastic and steel both) / main brackets (with bag holder and basket) / plastic access panel cover.

Step 3: Install main bracket on cart using original factory hardware. Tight the bolts from inside the cart.

Step 2: Install seat cushion on flipping cargo bed use 6 self-drill screws from hardware D-3.

Step 4: Install two rear roof supports on main brackets using hardware D-5

WWW.STEELENGGOLFCART.COM

#### SEAT KIT INSTALLATION INSTRUCTIONS YAMAHA DRIVE/G29

Step 4: Install plastic water drain rear roof support bars on steel rear roof support bars using original factory fasteners.

Step 5: Install vertical supports on cart's bagwell area using hardware D-6. You have to enlarge the mounting hole using supplied drill bit. Reattach the access panel cover back to cart using original factory fasteners.

Step 6: Install flipping cargo bed on vertical support and on main bracket using hardware D-2.

Step 7: Install foot plate on vertical supports using hardware D-4.

Step 8: Install arm tubes, the bolt points outwards. Use hardware D-1. Use longer bolts on foot plate. Install triangle brackets between arm tube and under footplate.

Step 9: Install front back cushion using factory hardware. Install rear seat back cushion on the main bracket using hardware D-3.

### **GRAB BAR INSTALLATION INSTRUCTIONS** FITS ALL STEELENG REAR FLIP SEAT KIT

 Install mounting bracket to footplate using 4 supplied
1/4-1 3/4 bolts, washers and nuts.

R

STEELENG

2. Install grab bar to mounting bracket using 4 supplied1/4-1 3/4 bolts, washers and nuts.

Please refer to below chart to identify your hardware bag# to install grab bar.

| Cart Style     | Hardware Bag# | Cart Style         | Hardware Bag# |
|----------------|---------------|--------------------|---------------|
| EZGO TXT       | В-7           | EZGO RXV           | R-5           |
| Club Car DS    | C-8           | Club Car Precedent | A-6           |
| Yamaha G14-G22 | E-7           | Yamaha Drive       | D-7           |