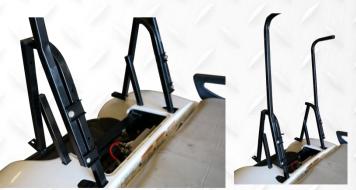

#### INSTALLATION

Step 1: Take off canopy / front backrest cushion pad / rear roof support bars (plastic and steel both) / main brackets (with bag holder and basket) / plastic access panel cover.

Step 3: Install main bracket on cart using original factory hardware. Tight the bolts from inside the cart.

Step 2: Install seat cushion on flipping cargo bed use 6 self-drill screws from hardware D-3.

Step 4: Install two rear roof supports on main brackets using hardware D-5

WWW.STEELENGGOLFCART.COM

#### SEAT KIT INSTALLATION INSTRUCTIONS YAMAHA DRIVE/G29

Step 4: Install plastic water drain rear roof support bars on steel rear roof support bars using original factory fasteners.

Step 5: Install vertical supports on cart's bagwell area using hardware D-6. You have to enlarge the mounting hole using supplied drill bit. Reattach the access panel cover back to cart using original factory fasteners.

Step 6: Install flipping cargo bed on vertical support and on main bracket using hardware D-2.

Step 7: Install foot plate on vertical supports using hardware D-4.

Step 8: Install arm tubes, the bolt points outwards. Use hardware D-1. Use longer bolts on foot plate. Install triangle brackets between arm tube and under footplate.