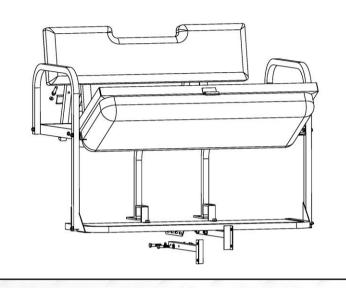

#### SEAT KIT INSTALLATION INSTRUCTIONS YAMAHA DRIVE/G29

#### INSTALLATION

Step 1: Take off canopy / front backrest cushion pad / rear roof support bars (plastic and steel both) / main brackets (with bag holder and basket) / plastic access panel cover.

Step 3: Install main bracket on cart using original factory hardware. Tight the bolts from inside the cart.

Step 2: Install seat cushion on flipping cargo bed use 6 self-drill screws from hardware D-3.

Step 4: Install two rear roof supports on main brackets using hardware D-5

WWW.STEELENGGOLFCART.COM

#### SEAT KIT INSTALLATION INSTRUCTIONS YAMAHA DRIVE/G29

Step 4: Install plastic water drain rear roof support bars on steel rear roof support bars using original factory fasteners.

Step 5: Install vertical supports on cart's bagwell area using hardware D-6. You have to enlarge the mounting hole using supplied drill bit. Reattach the access panel cover back to cart using original factory fasteners.

Step 6: Install flipping cargo bed on vertical support and on main bracket using hardware D-2.

Step 7: Install foot plate on vertical supports using hardware D-4.

Step 8: Install arm tubes, the bolt points outwards. Use hardware D-1. Use longer bolts on foot plate. Install triangle brackets between arm tube and under footplate.

Step 9: Install front back cushion using factory hardware. Install rear seat back cushion on the main bracket using hardware D-3.