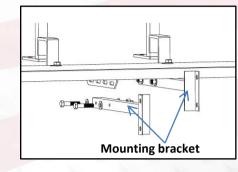

#### INSTALLATION

Step 1: Take off canopy / front backrest cushion pad / rear roof support bars (plastic and steel both) / main brackets (with bag holder and basket) / plastic access panel cover.

Step 3: Install main bracket on cart using original factory hardware. Tight the bolts from inside the cart.

#### SEAT KIT INSTALLATION INSTRUCTIONS YAMAHA DRIVE/G29

Step 4: Install plastic water drain rear roof support bars on steel rear roof support bars using original factory fasteners.

Step 5: Install vertical supports on cart's bagwell area using hardware D-6. You have to enlarge the mounting hole using supplied drill bit. Reattach the access panel cover back to cart using original factory fasteners.