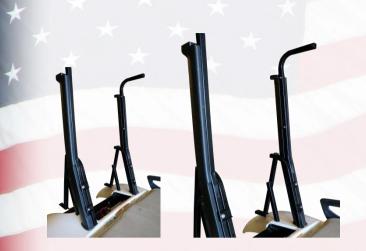

Step 6: Install flipping cargo bed on vertical support and on main bracket using hardware D-2.

Step 7: Install foot plate on vertical supports using hardware D-4.

Step 8: Install arm tubes, the bolt points outwards. Use hardware D-1. Use longer bolts on foot plate. Install triangle brackets between arm tube and under footplate.

Step 9: Install front back cushion using factory hardware. Install rear seat back cushion on the main bracket using hardware D-3.