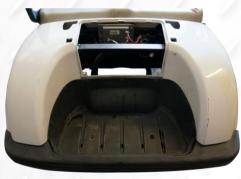

#### INSTALLATION

Step 1: Take off canopy / front backrest cushion pad / rear roof support bars (plastic and steel both) / main brackets (with bag holder and basket) / plastic access panel cover.

Step 3: Install main bracket on cart using original factory hardware. Tight the bolts from inside the cart.

#### SEAT KIT INSTALLATION INSTRUCTIONS YAMAHA DRIVE/G29

Step 4: Install plastic water drain rear roof support bars on steel rear roof support bars using original factory fasteners.

Step 5: Install vertical supports on cart's bagwell area using hardware D-6. You have to enlarge the mounting hole using supplied drill bit. Reattach the access panel cover back to cart using original factory fasteners.