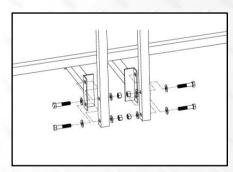

# **GRAB BAR INSTALLATION INSTRUCTIONS**FITS ALL STEELENG REAR FLIP SEAT KIT

1. Install mounting bracket to footplate using 4 supplied 1/4-1 3/4 bolts, washers and nuts.

2. Install grab bar to mounting bracket using 4 supplied 1/4-1 3/4 bolts, washers and nuts.