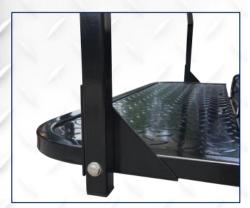

# SEAT KIT INSTALLATION INSTRUCTIONS EZGO TXT

6. Use a 1/2" drill bit, remove bag well rivets. Bolt foot plate to the underside of the bagwell and put the vertical supports (slotted hole on top) through the extruded bolt and secure. Use hardware B-3.

7. Set in main brackets and line up holes with ones where basket bolts were removed. Remove the access engine cover to tighten bolts from inside and put back the cover. Use hardware B-4.

8. Install flipping cargo bed on vertical supports and on main brackets. Use hardware B-2.