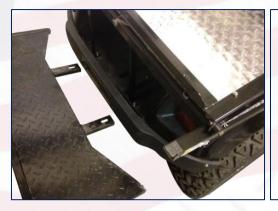

# SEAT KIT INSTALLATION INSTRUCTIONS EZGO TXT

6. Use a 1/2" drill bit, remove bag well rivets. Bolt foot plate to the underside of the bagwell and put the vertical supports (slotted hole on top) through the extruded bolt and secure. Use hardware B-3.

7. Set in main brackets and line up holes with ones where basket bolts were removed. Remove the access engine cover to tighten bolts from inside and put back the cover. Use hardware B-4.

8. Install flipping cargo bed on vertical supports and on main brackets. Use hardware B-2.