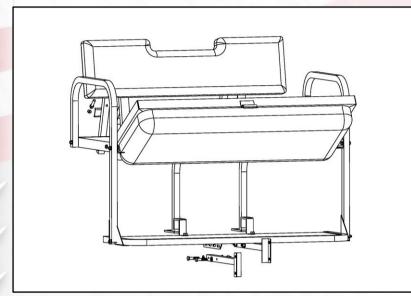

# **SEAT KIT INSTALLATION INSTRUCTIONS EZGO TXT**

| BAG# | Function            | Hardware                                                                                                                                                                                                                                                                                                                                                                                                                                                                                                                                                                                                                                                                                                                                                                                                                                                                                                                                                                                                                                                                                                                                                                                                                                                                                                                                                                                                                                                                                                                                                                                                                                                                                                                                                                                                                                                                                                                                                                                                                                                                                                                   | Specification                                                                                                                                 | Qty |
|------|---------------------|----------------------------------------------------------------------------------------------------------------------------------------------------------------------------------------------------------------------------------------------------------------------------------------------------------------------------------------------------------------------------------------------------------------------------------------------------------------------------------------------------------------------------------------------------------------------------------------------------------------------------------------------------------------------------------------------------------------------------------------------------------------------------------------------------------------------------------------------------------------------------------------------------------------------------------------------------------------------------------------------------------------------------------------------------------------------------------------------------------------------------------------------------------------------------------------------------------------------------------------------------------------------------------------------------------------------------------------------------------------------------------------------------------------------------------------------------------------------------------------------------------------------------------------------------------------------------------------------------------------------------------------------------------------------------------------------------------------------------------------------------------------------------------------------------------------------------------------------------------------------------------------------------------------------------------------------------------------------------------------------------------------------------------------------------------------------------------------------------------------------------|-----------------------------------------------------------------------------------------------------------------------------------------------|-----|
| B-1  | armrest             | hex bolt                                                                                                                                                                                                                                                                                                                                                                                                                                                                                                                                                                                                                                                                                                                                                                                                                                                                                                                                                                                                                                                                                                                                                                                                                                                                                                                                                                                                                                                                                                                                                                                                                                                                                                                                                                                                                                                                                                                                                                                                                                                                                                                   | 1/4-1 1/2                                                                                                                                     | 4   |
|      |                     | hex bolt                                                                                                                                                                                                                                                                                                                                                                                                                                                                                                                                                                                                                                                                                                                                                                                                                                                                                                                                                                                                                                                                                                                                                                                                                                                                                                                                                                                                                                                                                                                                                                                                                                                                                                                                                                                                                                                                                                                                                                                                                                                                                                                   | 1/4-2 1/2                                                                                                                                     | 2   |
| B-1  |                     | flat washer                                                                                                                                                                                                                                                                                                                                                                                                                                                                                                                                                                                                                                                                                                                                                                                                                                                                                                                                                                                                                                                                                                                                                                                                                                                                                                                                                                                                                                                                                                                                                                                                                                                                                                                                                                                                                                                                                                                                                                                                                                                                                                                | 1/4                                                                                                                                           | 12  |
|      |                     | lock nuts                                                                                                                                                                                                                                                                                                                                                                                                                                                                                                                                                                                                                                                                                                                                                                                                                                                                                                                                                                                                                                                                                                                                                                                                                                                                                                                                                                                                                                                                                                                                                                                                                                                                                                                                                                                                                                                                                                                                                                                                                                                                                                                  | 1/4-2 1/2                                                                                                                                     | 6   |
|      |                     | hex bolt                                                                                                                                                                                                                                                                                                                                                                                                                                                                                                                                                                                                                                                                                                                                                                                                                                                                                                                                                                                                                                                                                                                                                                                                                                                                                                                                                                                                                                                                                                                                                                                                                                                                                                                                                                                                                                                                                                                                                                                                                                                                                                                   | 1/4-1                                                                                                                                         | 4   |
| B-2  | flipping cargo bed  | flat washer                                                                                                                                                                                                                                                                                                                                                                                                                                                                                                                                                                                                                                                                                                                                                                                                                                                                                                                                                                                                                                                                                                                                                                                                                                                                                                                                                                                                                                                                                                                                                                                                                                                                                                                                                                                                                                                                                                                                                                                                                                                                                                                | 1/4                                                                                                                                           | 8   |
|      |                     | lock nuts                                                                                                                                                                                                                                                                                                                                                                                                                                                                                                                                                                                                                                                                                                                                                                                                                                                                                                                                                                                                                                                                                                                                                                                                                                                                                                                                                                                                                                                                                                                                                                                                                                                                                                                                                                                                                                                                                                                                                                                                                                                                                                                  | 1/4                                                                                                                                           | 4   |
|      | B-3 footplate       | hex bolt                                                                                                                                                                                                                                                                                                                                                                                                                                                                                                                                                                                                                                                                                                                                                                                                                                                                                                                                                                                                                                                                                                                                                                                                                                                                                                                                                                                                                                                                                                                                                                                                                                                                                                                                                                                                                                                                                                                                                                                                                                                                                                                   | 3/8-2                                                                                                                                         | 2   |
| DЭ   |                     | hex bolt hex bolt flat washer lock nuts hex bolt flat washer lock nuts hex bolt flat washer spring washers nut hex bolt flat washer spring washers nut hex bolt flat washer spring washers nut hex bolt flat washer spring washers                                                                                                                                                                                                                                                                                                                                                                                                                                                                                                                                                                                                                                                                                                                                                                                                                                                                                                                                                                                                                                                                                                                                                                                                                                                                                                                                                                                                                                                                                                                                                                                                                                                                                                                                                                                                                                                                                         | 3/8                                                                                                                                           | 4   |
| B-3  |                     | spring washers                                                                                                                                                                                                                                                                                                                                                                                                                                                                                                                                                                                                                                                                                                                                                                                                                                                                                                                                                                                                                                                                                                                                                                                                                                                                                                                                                                                                                                                                                                                                                                                                                                                                                                                                                                                                                                                                                                                                                                                                                                                                                                             | 3/8                                                                                                                                           | 2   |
|      |                     | nut                                                                                                                                                                                                                                                                                                                                                                                                                                                                                                                                                                                                                                                                                                                                                                                                                                                                                                                                                                                                                                                                                                                                                                                                                                                                                                                                                                                                                                                                                                                                                                                                                                                                                                                                                                                                                                                                                                                                                                                                                                                                                                                        | t 3/8<br>polt 3/8-11/2                                                                                                                        | 2   |
| B-4  | main bracket        | hex bolt                                                                                                                                                                                                                                                                                                                                                                                                                                                                                                                                                                                                                                                                                                                                                                                                                                                                                                                                                                                                                                                                                                                                                                                                                                                                                                                                                                                                                                                                                                                                                                                                                                                                                                                                                                                                                                                                                                                                                                                                                                                                                                                   | 3/8-11/2                                                                                                                                      | 4   |
|      |                     | flat washer                                                                                                                                                                                                                                                                                                                                                                                                                                                                                                                                                                                                                                                                                                                                                                                                                                                                                                                                                                                                                                                                                                                                                                                                                                                                                                                                                                                                                                                                                                                                                                                                                                                                                                                                                                                                                                                                                                                                                                                                                                                                                                                | 3/8                                                                                                                                           | 4   |
|      |                     | spring washers                                                                                                                                                                                                                                                                                                                                                                                                                                                                                                                                                                                                                                                                                                                                                                                                                                                                                                                                                                                                                                                                                                                                                                                                                                                                                                                                                                                                                                                                                                                                                                                                                                                                                                                                                                                                                                                                                                                                                                                                                                                                                                             | 3/8                                                                                                                                           | 4   |
|      |                     | nut                                                                                                                                                                                                                                                                                                                                                                                                                                                                                                                                                                                                                                                                                                                                                                                                                                                                                                                                                                                                                                                                                                                                                                                                                                                                                                                                                                                                                                                                                                                                                                                                                                                                                                                                                                                                                                                                                                                                                                                                                                                                                                                        | 1/4-1 1/2<br>1/4-2 1/2<br>1/4<br>1/4<br>1/4-1<br>1/4<br>1/4<br>3/8-2<br>3/8<br>3/8<br>3/8-1 1/2<br>3/8<br>3/8<br>5/16-1 3/4<br>5/16           | 4   |
|      | roof struts to main | hex bolt                                                                                                                                                                                                                                                                                                                                                                                                                                                                                                                                                                                                                                                                                                                                                                                                                                                                                                                                                                                                                                                                                                                                                                                                                                                                                                                                                                                                                                                                                                                                                                                                                                                                                                                                                                                                                                                                                                                                                                                                                                                                                                                   | 5/16-13/4                                                                                                                                     | 4   |
| B-5  | bracket             | Sed   Flat washer   1/4     Iock nuts   1/4     Iock nuts   1/4     Iock nuts   1/4     Iock nuts   3/8-2     Iflat washer   3/8     Inut   3/8     Inut | 5/16                                                                                                                                          | 8   |
|      | Diacket             | lock nuts                                                                                                                                                                                                                                                                                                                                                                                                                                                                                                                                                                                                                                                                                                                                                                                                                                                                                                                                                                                                                                                                                                                                                                                                                                                                                                                                                                                                                                                                                                                                                                                                                                                                                                                                                                                                                                                                                                                                                                                                                                                                                                                  | 1/4-1 1/2 1/4-2 1/2 1/4 1/4 1/4 1/4-1 1/4 3/8-2 3/8 3/8 3/8-11/2 3/8 3/8 3/8-11/2 3/8 3/8 1/6-1 3/4 5/16 5/16 1/4-1 1/4 M4.2*30 1/4-1 3/4 1/4 | 4   |
|      | Dook suchion        | hex bolt                                                                                                                                                                                                                                                                                                                                                                                                                                                                                                                                                                                                                                                                                                                                                                                                                                                                                                                                                                                                                                                                                                                                                                                                                                                                                                                                                                                                                                                                                                                                                                                                                                                                                                                                                                                                                                                                                                                                                                                                                                                                                                                   | 3/8<br>3/8<br>5/16-1 3/4<br>5/16<br>5/16                                                                                                      | 4   |
| B-6  | Back cushion        | flat washer                                                                                                                                                                                                                                                                                                                                                                                                                                                                                                                                                                                                                                                                                                                                                                                                                                                                                                                                                                                                                                                                                                                                                                                                                                                                                                                                                                                                                                                                                                                                                                                                                                                                                                                                                                                                                                                                                                                                                                                                                                                                                                                | 1/4                                                                                                                                           | 4   |
|      | Seat cushion        | self-drill screw                                                                                                                                                                                                                                                                                                                                                                                                                                                                                                                                                                                                                                                                                                                                                                                                                                                                                                                                                                                                                                                                                                                                                                                                                                                                                                                                                                                                                                                                                                                                                                                                                                                                                                                                                                                                                                                                                                                                                                                                                                                                                                           | 1/4-1<br>1/4<br>M4.2*30                                                                                                                       | 6   |
| - 2  | 7                   | hex bolt                                                                                                                                                                                                                                                                                                                                                                                                                                                                                                                                                                                                                                                                                                                                                                                                                                                                                                                                                                                                                                                                                                                                                                                                                                                                                                                                                                                                                                                                                                                                                                                                                                                                                                                                                                                                                                                                                                                                                                                                                                                                                                                   | 1/4-13/4                                                                                                                                      | 8   |
| B-7  | grab bar            | flat washer                                                                                                                                                                                                                                                                                                                                                                                                                                                                                                                                                                                                                                                                                                                                                                                                                                                                                                                                                                                                                                                                                                                                                                                                                                                                                                                                                                                                                                                                                                                                                                                                                                                                                                                                                                                                                                                                                                                                                                                                                                                                                                                | 1/4                                                                                                                                           | 16  |
|      |                     | lock nut                                                                                                                                                                                                                                                                                                                                                                                                                                                                                                                                                                                                                                                                                                                                                                                                                                                                                                                                                                                                                                                                                                                                                                                                                                                                                                                                                                                                                                                                                                                                                                                                                                                                                                                                                                                                                                                                                                                                                                                                                                                                                                                   | 1/4                                                                                                                                           | 8   |

#### **INSTALLATION**

- 1. Remove all canopy hardware from 4 corners (2 in front and 2 in rear) of vehicle canopy. Retain the hardware. You will need them to reattach canopy.
- 2. Remove bolts from front seat back. Retain bolts. You will need them to reattach front seat back.
- 3. Remove and retain hardware that holds rear struts to vehicle. Slide out rear struts. You will need this hardware later.
- 4. Remove rear basket hardware. Lift off basket.

# SEAT KIT INSTALLATION INSTRUCTIONS EZGO TXT

6. Use a 1/2" drill bit, remove bag well rivets. Bolt foot plate to the underside of the bagwell and put the vertical supports (slotted hole on top) through the extruded bolt and secure. Use hardware B-3.

7. Set in main brackets and line up holes with ones where basket bolts were removed. Remove the access engine cover to tighten bolts from inside and put back the cover. Use hardware B-4.

8. Install flipping cargo bed on vertical supports and on main brackets. Use hardware B-2.

9. Install arm tubes to flipping cargo bed and foot plate, use hardware B-1 (longer bolts on foot plate). Install triangle brackets behind armrest and under foot plate.

10. Install rear roof struts to main bracket, use hardware B-5. Install rear seat back to main frame, use hardware B-6. Attach front seat back to main bracket and reattach canopy.