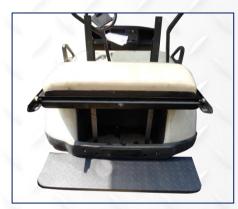

#### **INSTALLATION**

- 1. Remove all canopy hardware from 4 corners (2 in front and 2 in rear) of vehicle canopy. Retain the hardware. You will need them to reattach canopy.
- 2. Remove bolts from front seat back. Retain bolts. You will need them to reattach front seat back.
- 3. Remove and retain hardware that holds rear struts to vehicle. Slide out rear struts. You will need this hardware later.
- 4. Remove rear basket hardware. Lift off basket.

9. Install arm tubes to flipping cargo bed and foot plate, use hardware B-1 (longer bolts on foot plate). Install triangle brackets behind armrest and under foot plate.

10. Install rear roof struts to main bracket, use hardware B-5. Install rear seat back to main frame, use hardware B-6. Attach front seat back to main bracket and reattach canopy.