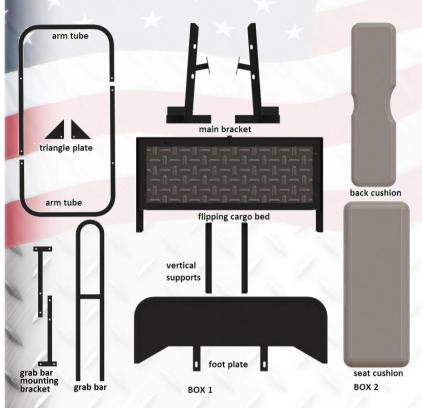

# **SEAT KIT INSTALLATION INSTRUCTIONS EZGO TXT**

| BAG# | Function            | Hardware                                                                                                                                                                                                                                                                                                                                                                                                                                                                                                                                                                                                                                                                                                                                                                                                                                                                                                                                                                                                                                                                                                                                                                                                                                                                                                                                                                                                                                                                                                                                                                                                                                                                                                                                                                                                                                                                                                                                                                                                                                                                                                                   | Specification                                                                                                                                 | Qty |
|------|---------------------|----------------------------------------------------------------------------------------------------------------------------------------------------------------------------------------------------------------------------------------------------------------------------------------------------------------------------------------------------------------------------------------------------------------------------------------------------------------------------------------------------------------------------------------------------------------------------------------------------------------------------------------------------------------------------------------------------------------------------------------------------------------------------------------------------------------------------------------------------------------------------------------------------------------------------------------------------------------------------------------------------------------------------------------------------------------------------------------------------------------------------------------------------------------------------------------------------------------------------------------------------------------------------------------------------------------------------------------------------------------------------------------------------------------------------------------------------------------------------------------------------------------------------------------------------------------------------------------------------------------------------------------------------------------------------------------------------------------------------------------------------------------------------------------------------------------------------------------------------------------------------------------------------------------------------------------------------------------------------------------------------------------------------------------------------------------------------------------------------------------------------|-----------------------------------------------------------------------------------------------------------------------------------------------|-----|
| B-1  | armrest             | hex bolt                                                                                                                                                                                                                                                                                                                                                                                                                                                                                                                                                                                                                                                                                                                                                                                                                                                                                                                                                                                                                                                                                                                                                                                                                                                                                                                                                                                                                                                                                                                                                                                                                                                                                                                                                                                                                                                                                                                                                                                                                                                                                                                   | 1/4-1 1/2                                                                                                                                     | 4   |
|      |                     | hex bolt                                                                                                                                                                                                                                                                                                                                                                                                                                                                                                                                                                                                                                                                                                                                                                                                                                                                                                                                                                                                                                                                                                                                                                                                                                                                                                                                                                                                                                                                                                                                                                                                                                                                                                                                                                                                                                                                                                                                                                                                                                                                                                                   | 1/4-2 1/2                                                                                                                                     | 2   |
| B-1  |                     | flat washer                                                                                                                                                                                                                                                                                                                                                                                                                                                                                                                                                                                                                                                                                                                                                                                                                                                                                                                                                                                                                                                                                                                                                                                                                                                                                                                                                                                                                                                                                                                                                                                                                                                                                                                                                                                                                                                                                                                                                                                                                                                                                                                | 1/4                                                                                                                                           | 12  |
|      |                     | lock nuts                                                                                                                                                                                                                                                                                                                                                                                                                                                                                                                                                                                                                                                                                                                                                                                                                                                                                                                                                                                                                                                                                                                                                                                                                                                                                                                                                                                                                                                                                                                                                                                                                                                                                                                                                                                                                                                                                                                                                                                                                                                                                                                  | 1/4-2 1/2                                                                                                                                     | 6   |
|      |                     | hex bolt                                                                                                                                                                                                                                                                                                                                                                                                                                                                                                                                                                                                                                                                                                                                                                                                                                                                                                                                                                                                                                                                                                                                                                                                                                                                                                                                                                                                                                                                                                                                                                                                                                                                                                                                                                                                                                                                                                                                                                                                                                                                                                                   | 1/4-1                                                                                                                                         | 4   |
| B-2  | flipping cargo bed  | flat washer                                                                                                                                                                                                                                                                                                                                                                                                                                                                                                                                                                                                                                                                                                                                                                                                                                                                                                                                                                                                                                                                                                                                                                                                                                                                                                                                                                                                                                                                                                                                                                                                                                                                                                                                                                                                                                                                                                                                                                                                                                                                                                                | 1/4                                                                                                                                           | 8   |
|      |                     | lock nuts                                                                                                                                                                                                                                                                                                                                                                                                                                                                                                                                                                                                                                                                                                                                                                                                                                                                                                                                                                                                                                                                                                                                                                                                                                                                                                                                                                                                                                                                                                                                                                                                                                                                                                                                                                                                                                                                                                                                                                                                                                                                                                                  | 1/4                                                                                                                                           | 4   |
|      | B-3 footplate       | hex bolt                                                                                                                                                                                                                                                                                                                                                                                                                                                                                                                                                                                                                                                                                                                                                                                                                                                                                                                                                                                                                                                                                                                                                                                                                                                                                                                                                                                                                                                                                                                                                                                                                                                                                                                                                                                                                                                                                                                                                                                                                                                                                                                   | 3/8-2                                                                                                                                         | 2   |
| DЭ   |                     | hex bolt hex bolt flat washer lock nuts hex bolt flat washer lock nuts hex bolt flat washer spring washers nut hex bolt flat washer spring washers nut hex bolt flat washer spring washers nut hex bolt flat washer spring washers                                                                                                                                                                                                                                                                                                                                                                                                                                                                                                                                                                                                                                                                                                                                                                                                                                                                                                                                                                                                                                                                                                                                                                                                                                                                                                                                                                                                                                                                                                                                                                                                                                                                                                                                                                                                                                                                                         | 3/8                                                                                                                                           | 4   |
| B-3  |                     | spring washers                                                                                                                                                                                                                                                                                                                                                                                                                                                                                                                                                                                                                                                                                                                                                                                                                                                                                                                                                                                                                                                                                                                                                                                                                                                                                                                                                                                                                                                                                                                                                                                                                                                                                                                                                                                                                                                                                                                                                                                                                                                                                                             | 3/8                                                                                                                                           | 2   |
|      |                     | nut                                                                                                                                                                                                                                                                                                                                                                                                                                                                                                                                                                                                                                                                                                                                                                                                                                                                                                                                                                                                                                                                                                                                                                                                                                                                                                                                                                                                                                                                                                                                                                                                                                                                                                                                                                                                                                                                                                                                                                                                                                                                                                                        | t 3/8<br>polt 3/8-11/2                                                                                                                        | 2   |
| B-4  | main bracket        | hex bolt                                                                                                                                                                                                                                                                                                                                                                                                                                                                                                                                                                                                                                                                                                                                                                                                                                                                                                                                                                                                                                                                                                                                                                                                                                                                                                                                                                                                                                                                                                                                                                                                                                                                                                                                                                                                                                                                                                                                                                                                                                                                                                                   | 3/8-11/2                                                                                                                                      | 4   |
|      |                     | flat washer                                                                                                                                                                                                                                                                                                                                                                                                                                                                                                                                                                                                                                                                                                                                                                                                                                                                                                                                                                                                                                                                                                                                                                                                                                                                                                                                                                                                                                                                                                                                                                                                                                                                                                                                                                                                                                                                                                                                                                                                                                                                                                                | 3/8                                                                                                                                           | 4   |
|      |                     | spring washers                                                                                                                                                                                                                                                                                                                                                                                                                                                                                                                                                                                                                                                                                                                                                                                                                                                                                                                                                                                                                                                                                                                                                                                                                                                                                                                                                                                                                                                                                                                                                                                                                                                                                                                                                                                                                                                                                                                                                                                                                                                                                                             | 3/8                                                                                                                                           | 4   |
|      |                     | nut                                                                                                                                                                                                                                                                                                                                                                                                                                                                                                                                                                                                                                                                                                                                                                                                                                                                                                                                                                                                                                                                                                                                                                                                                                                                                                                                                                                                                                                                                                                                                                                                                                                                                                                                                                                                                                                                                                                                                                                                                                                                                                                        | 1/4-1 1/2<br>1/4-2 1/2<br>1/4<br>1/4<br>1/4-1<br>1/4<br>1/4<br>3/8-2<br>3/8<br>3/8<br>3/8-1 1/2<br>3/8<br>3/8<br>5/16-1 3/4<br>5/16           | 4   |
|      | roof struts to main | hex bolt                                                                                                                                                                                                                                                                                                                                                                                                                                                                                                                                                                                                                                                                                                                                                                                                                                                                                                                                                                                                                                                                                                                                                                                                                                                                                                                                                                                                                                                                                                                                                                                                                                                                                                                                                                                                                                                                                                                                                                                                                                                                                                                   | 5/16-13/4                                                                                                                                     | 4   |
| B-5  | bracket             | Sed   Flat washer   1/4     Iock nuts   1/4     Iock nuts   1/4     Iock nuts   1/4     Iock nuts   3/8-2     Iflat washer   3/8     Inut   3/8     Inut | 5/16                                                                                                                                          | 8   |
|      | Diacket             | lock nuts                                                                                                                                                                                                                                                                                                                                                                                                                                                                                                                                                                                                                                                                                                                                                                                                                                                                                                                                                                                                                                                                                                                                                                                                                                                                                                                                                                                                                                                                                                                                                                                                                                                                                                                                                                                                                                                                                                                                                                                                                                                                                                                  | 1/4-1 1/2 1/4-2 1/2 1/4 1/4 1/4 1/4-1 1/4 3/8-2 3/8 3/8 3/8-11/2 3/8 3/8 3/8-11/2 3/8 3/8 1/6-1 3/4 5/16 5/16 1/4-1 1/4 M4.2*30 1/4-1 3/4 1/4 | 4   |
|      | Dook suchion        | hex bolt                                                                                                                                                                                                                                                                                                                                                                                                                                                                                                                                                                                                                                                                                                                                                                                                                                                                                                                                                                                                                                                                                                                                                                                                                                                                                                                                                                                                                                                                                                                                                                                                                                                                                                                                                                                                                                                                                                                                                                                                                                                                                                                   | 3/8<br>3/8<br>5/16-1 3/4<br>5/16<br>5/16                                                                                                      | 4   |
| B-6  | Back cushion        | flat washer                                                                                                                                                                                                                                                                                                                                                                                                                                                                                                                                                                                                                                                                                                                                                                                                                                                                                                                                                                                                                                                                                                                                                                                                                                                                                                                                                                                                                                                                                                                                                                                                                                                                                                                                                                                                                                                                                                                                                                                                                                                                                                                | 1/4                                                                                                                                           | 4   |
|      | Seat cushion        | self-drill screw                                                                                                                                                                                                                                                                                                                                                                                                                                                                                                                                                                                                                                                                                                                                                                                                                                                                                                                                                                                                                                                                                                                                                                                                                                                                                                                                                                                                                                                                                                                                                                                                                                                                                                                                                                                                                                                                                                                                                                                                                                                                                                           | 1/4-1<br>1/4<br>M4.2*30                                                                                                                       | 6   |
| - 2  | 7                   | hex bolt                                                                                                                                                                                                                                                                                                                                                                                                                                                                                                                                                                                                                                                                                                                                                                                                                                                                                                                                                                                                                                                                                                                                                                                                                                                                                                                                                                                                                                                                                                                                                                                                                                                                                                                                                                                                                                                                                                                                                                                                                                                                                                                   | 1/4-13/4                                                                                                                                      | 8   |
| B-7  | grab bar            | flat washer                                                                                                                                                                                                                                                                                                                                                                                                                                                                                                                                                                                                                                                                                                                                                                                                                                                                                                                                                                                                                                                                                                                                                                                                                                                                                                                                                                                                                                                                                                                                                                                                                                                                                                                                                                                                                                                                                                                                                                                                                                                                                                                | 1/4                                                                                                                                           | 16  |
|      |                     | lock nut                                                                                                                                                                                                                                                                                                                                                                                                                                                                                                                                                                                                                                                                                                                                                                                                                                                                                                                                                                                                                                                                                                                                                                                                                                                                                                                                                                                                                                                                                                                                                                                                                                                                                                                                                                                                                                                                                                                                                                                                                                                                                                                   | 1/4                                                                                                                                           | 8   |

# SEAT KIT INSTALLATION INSTRUCTIONS EZGO TXT

6. Use a 1/2" drill bit, remove bag well rivets. Bolt foot plate to the underside of the bagwell and put the vertical supports (slotted hole on top) through the extruded bolt and secure. Use hardware B-3.

7. Set in main brackets and line up holes with ones where basket bolts were removed. Remove the access engine cover to tighten bolts from inside and put back the cover. Use hardware B-4.

8. Install flipping cargo bed on vertical supports and on main brackets. Use hardware B-2.

9. Install arm tubes to flipping cargo bed and foot plate, use hardware B-1 (longer bolts on foot plate). Install triangle brackets behind armrest and under foot plate.

10. Install rear roof struts to main bracket, use hardware B-5. Install rear seat back to main frame, use hardware B-6. Attach front seat back to main bracket and reattach canopy.