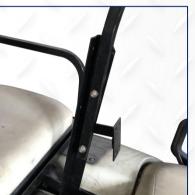

9. Install arm tubes to flipping cargo bed and foot plate, use hardware B-1 (longer bolts on foot plate). Install triangle brackets behind armrest and under foot plate.

10. Install rear roof struts to main bracket, use hardware B-5. Install rear seat back to main frame, use hardware B-6. Attach front seat back to main bracket and reattach canopy.