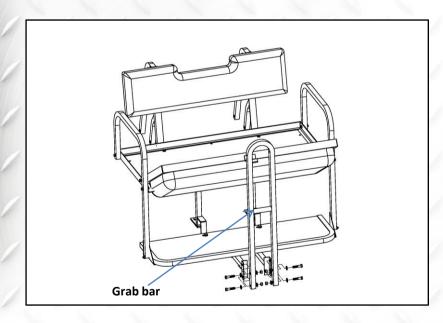

# **GRAB BAR INSTALLATION INSTRUCTIONS**FITS ALL STEELENG REAR FLIP SEAT KIT

1. Install mounting bracket to footplate using 4 supplied 1/4-1 3/4 bolts, washers and nuts.

2. Install grab bar to mounting bracket using 4 supplied 1/4-1 3/4 bolts, washers and nuts.

#### Please refer to below chart to identify your hardware bag# to install grab bar.

| Cart Style     | Hardware Bag# | Cart Style         | Hardware Bag# |
|----------------|---------------|--------------------|---------------|
| EZGO TXT       | B-7           | EZGO RXV           | R-5           |
| Club Car DS    | C-8           | Club Car Precedent | A-6           |
| Yamaha G14-G22 | E-7           | Yamaha Drive       | D-7           |