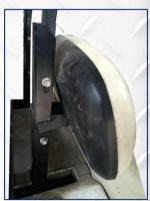

9. Install arm tubes to flipping cargo bed and foot plate, use hardware B-1 (longer bolts on foot plate). Install triangle brackets behind armrest and under foot plate.

10. Install rear roof struts to main bracket, use hardware B-5. Install rear seat back to main frame, use hardware B-6. Attach front seat back to main bracket and reattach canopy.