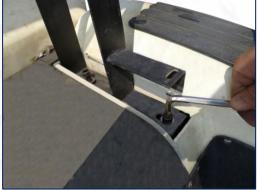

7. Set in main brackets and line up holes with ones where basket bolts were removed. Remove the access engine cover to tighten bolts from inside and put back the cover. Use hardware B-4.

8. Install flipping cargo bed on vertical supports and on main brackets. Use hardware B-2.