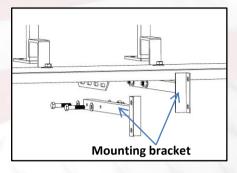

7. Set in main brackets and line up holes with ones where basket bolts were removed. Remove the access engine cover to tighten bolts from inside and put back the cover. Use hardware B-4.

8. Install flipping cargo bed on vertical supports and on main brackets. Use hardware B-2.