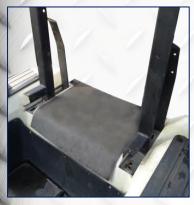

9. Install arm tubes to flipping cargo bed and foot plate, use hardware B-1 (longer bolts on foot plate). Install triangle brackets behind armrest and under foot plate.

10. Install rear roof struts to main bracket, use hardware B-5. Install rear seat back to main frame, use hardware B-6. Attach front seat back to main bracket and reattach canopy.