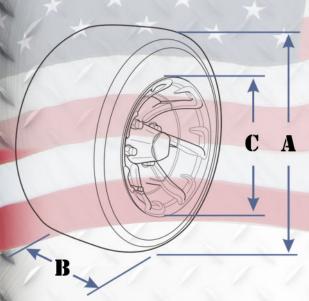

#### WHEEL PURCHASING GUIDELINES

#### **GOLF CART WHEEL SIZE**

WHEELS COME IN 8", 10", 12", 14" OR 15" DIAMETERS (THE DISTANCE MEASURED FROM THE OUTER EDGE OF THE WHEEL RIM TO THE DIRECT OPPOSITE SIDE OF THE OUTER EDGE).
WHEEL SIZES DO NOT AFFECT THE PERFORMANCE OF THE TIRE - THEY ARE FOR AESTHETICS ONLY.

#### **GOLF CART WHEEL OFFSET**

AN OFFSET WHEEL MEANS THE HUB MOUNTING SURFACE IS NOT IN THE CENTER. ON A GOLF CART WITH OFFSET WHEELS, THE TIRE & WHEEL ASSEMBLIES WILL EITHER BE CLOSER TOGETHER OR FURTHER APART THAN CENTERED WHEELS, DEPENDING ON WHETHER THE WHEELS HAVE A POSITIVE OR NEGATIVE OFFSET.

ALL LIFTED GOLF CARTS REQUIRE NEGATIVE OFFSET WHEELS. ALL GOLF CART WHEELS DESIGNED FOR OFF-ROADING HAVE A NEGATIVE OFFSET. THIS ALLOWS LARGER TIRES AND WHEELS TO FIT UNDER LIFT KITS AND WIDENS THE BASE OF THE GOLF CART FOR MORE STABILITY.