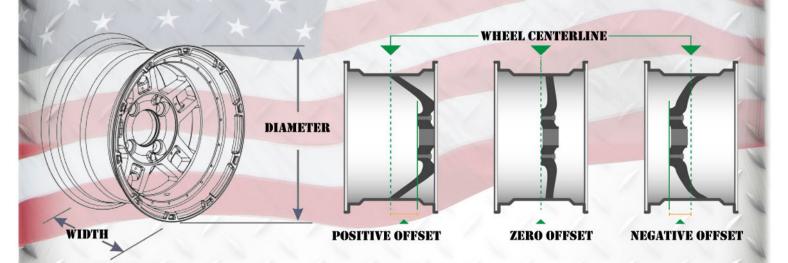

#### **GOLF CART WHEEL SIZE**

WHEELS COME IN 8", 10", 12", 14" OR 15" DIAMETERS (THE DISTANCE MEASURED FROM THE OUTER EDGE OF THE WHEEL RIM TO THE DIRECT OPPOSITE SIDE OF THE OUTER EDGE).
WHEEL SIZES DO NOT AFFECT THE PERFORMANCE OF THE TIRE - THEY ARE FOR AESTHETICS ONLY.

#### **GOLF CART WHEEL OFFSET**

AN OFFSET WHEEL MEANS THE HUB MOUNTING SURFACE IS NOT IN THE CENTER. ON A GOLF CART WITH OFFSET WHEELS, THE TIRE & WHEEL ASSEMBLIES WILL EITHER BE CLOSER TOGETHER OR FURTHER APART THAN CENTERED WHEELS, DEPENDING ON WHETHER THE WHEELS HAVE A POSITIVE OR NEGATIVE OFFSET.

ALL LIFTED GOLF CARTS REQUIRE NEGATIVE OFFSET WHEELS. ALL GOLF CART WHEELS DESIGNED FOR OFF-ROADING HAVE A NEGATIVE OFFSET. THIS ALLOWS LARGER TIRES AND WHEELS TO FIT UNDER LIFT KITS AND WIDENS THE BASE OF THE GOLF CART FOR MORE STABILITY.